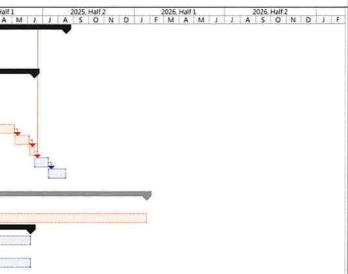

## **1.2 Construction Works Programme**

1.2.1 The construction programme and the location plan of the Project are shown in **Appendix 1.1** and **Figure 1.1** respectively. The locations of the proposed drainage improvement works at the four villages are presented in **Figures 1.2a** to **Figures 1.2d**.

# 1.4 Construction Works Programme and Construction Works Area

1.4.1 The construction works commenced on 20 February 2024. The construction works programme and the construction works area of the Project are shown in **Appendix 1.1** and **Figure 1.1** respectively. A summary of construction activities undertaken during this reporting period is presented below: