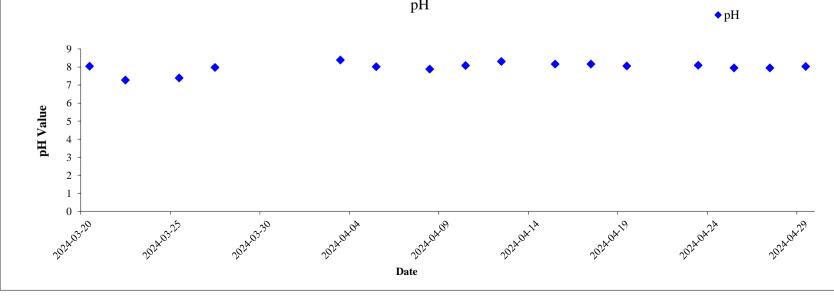

## 2.10 Results and Observations

- 2.10.1 All water quality monitoring was conducted as scheduled in the reporting month. The water quality monitoring schedule for this reporting month is shown in **Appendix 2.3**. The monitoring results and graphical presentation of water quality monitoring at the monitoring stations are shown in **Appendix 2.4**.
- 2.10.2 Two (2) action level exceedances for SS and seven (7) limit level exceedances for SS during impact water quality monitoring were recorded. After investigation, exceedances recorded on 10, 17 and 19 April 2024 were considered non-project related. Since the exceedances recorded on 23, 25, 27 and 29 April 2024 are under investigation, the results of investigation will be presented on next monthly EM&A report.

#### Water Quality

A5. All water quality monitoring was conducted as scheduled in the reporting period. Two (2) action level exceedances for SS and seven (7) limit level exceedances for SS during impact water quality monitoring were recorded. After investigation, exceedances recorded on 10, 17 and 19 April 2024 were considered non-project related. Since the exceedances recorded on 23, 25, 27 and 29 April 2024 are under investigation, the results of investigation will be presented on next monthly EM&A report.