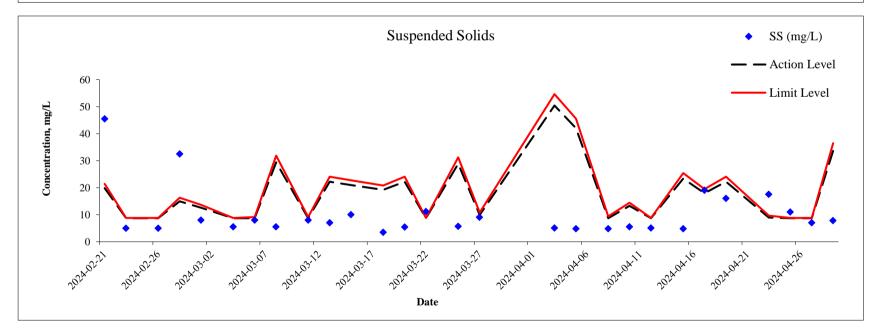

## 2.10 Results and Observations

- 2.10.1 All water quality monitoring was conducted as scheduled in the reporting month. The water quality monitoring schedule for this reporting month is shown in **Appendix 2.3**. The monitoring results and graphical presentation of water quality monitoring at the monitoring stations are shown in **Appendix 2.4**.
- 2.10.2 Two (2) action level exceedances for SS and seven (7) limit level exceedances for SS during impact water quality monitoring were recorded. After investigation, exceedances recorded on 10, 17 and 19 April 2024 were considered non-project related. Since the exceedances recorded on 23, 25, 27 and 29 April 2024 are under investigation, the results of investigation will be presented on next monthly EM&A report.

#### Water Quality

A5. All water quality monitoring was conducted as scheduled in the reporting period. Two (2) action level exceedances for SS and seven (7) limit level exceedances for SS during impact water quality monitoring were recorded. After investigation, exceedances recorded on 10, 17 and 19 April 2024 were considered non-project related. Since the exceedances recorded on 23, 25, 27 and 29 April 2024 are under investigation, the results of investigation will be presented on next monthly EM&A report.

#### **Breaches of Action and Limit Levels**

A4. Summary of the environmental exceedances of the reporting month is tabulated in Table A2.

| Environmental<br>Monitoring | Parameter   | No. of non-<br>project related<br>exceedances <sup>(1)</sup> |    | Total No. of<br>non-project<br>related<br>exceedances <sup>(1)</sup> | No. of<br>exceedances<br>related to the<br>the project <sup>(1)</sup> |    | Total No. of<br>exceedance<br>related to the<br>project <sup>(1)</sup> |
|-----------------------------|-------------|--------------------------------------------------------------|----|----------------------------------------------------------------------|-----------------------------------------------------------------------|----|------------------------------------------------------------------------|
|                             |             | AL                                                           | LL | exceedances                                                          | AL                                                                    | ĹL | project                                                                |
| Water Quality               | DO          | 0                                                            | 0  | 0                                                                    | 0                                                                     | 0  | 0                                                                      |
|                             | Turbidity   | 0                                                            | 0  | 0                                                                    | 0                                                                     | 0  | 0                                                                      |
|                             | SS          | 2                                                            | 1  | 3                                                                    | 0                                                                     | 0  | 0                                                                      |
| Noise                       | Leq(30mins) | 0                                                            | 0  | 0                                                                    | 0                                                                     | 0  | 0                                                                      |

| Table A2 Summary | of Exceedances in | the Reporting Period |
|------------------|-------------------|----------------------|
|                  |                   |                      |

Note:

(1) Only exceedances recorded on 10, 17 and 19 April 2024 is counted. Since the exceedances recorded on 23, 25, 27 and 29 April 2024 are under investigation, the results of investigation will be presented on next monthly EM&A report.