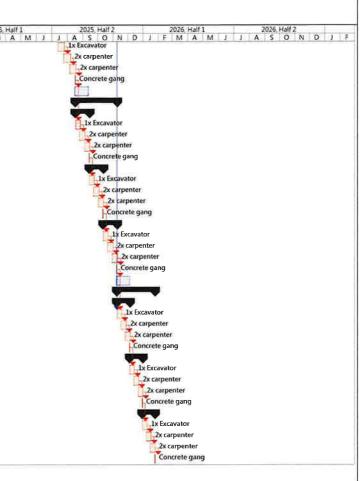

## **1.2 Construction Works Programme**

1.2.1 The construction programme and the location plan of the Project are shown in **Appendix 1.1** and **Figure 1.1** respectively. The locations of the proposed drainage improvement works at the four villages are presented in **Figures 1.2a** to **Figures 1.2d**.

# 1.4 Construction Works Programme and Construction Works Area

1.4.1 The construction works commenced on 20 February 2024. The construction works programme and the construction works area of the Project are shown in **Appendix 1.1** and **Figure 1.1** respectively. A summary of construction activities undertaken during this reporting period is presented below: