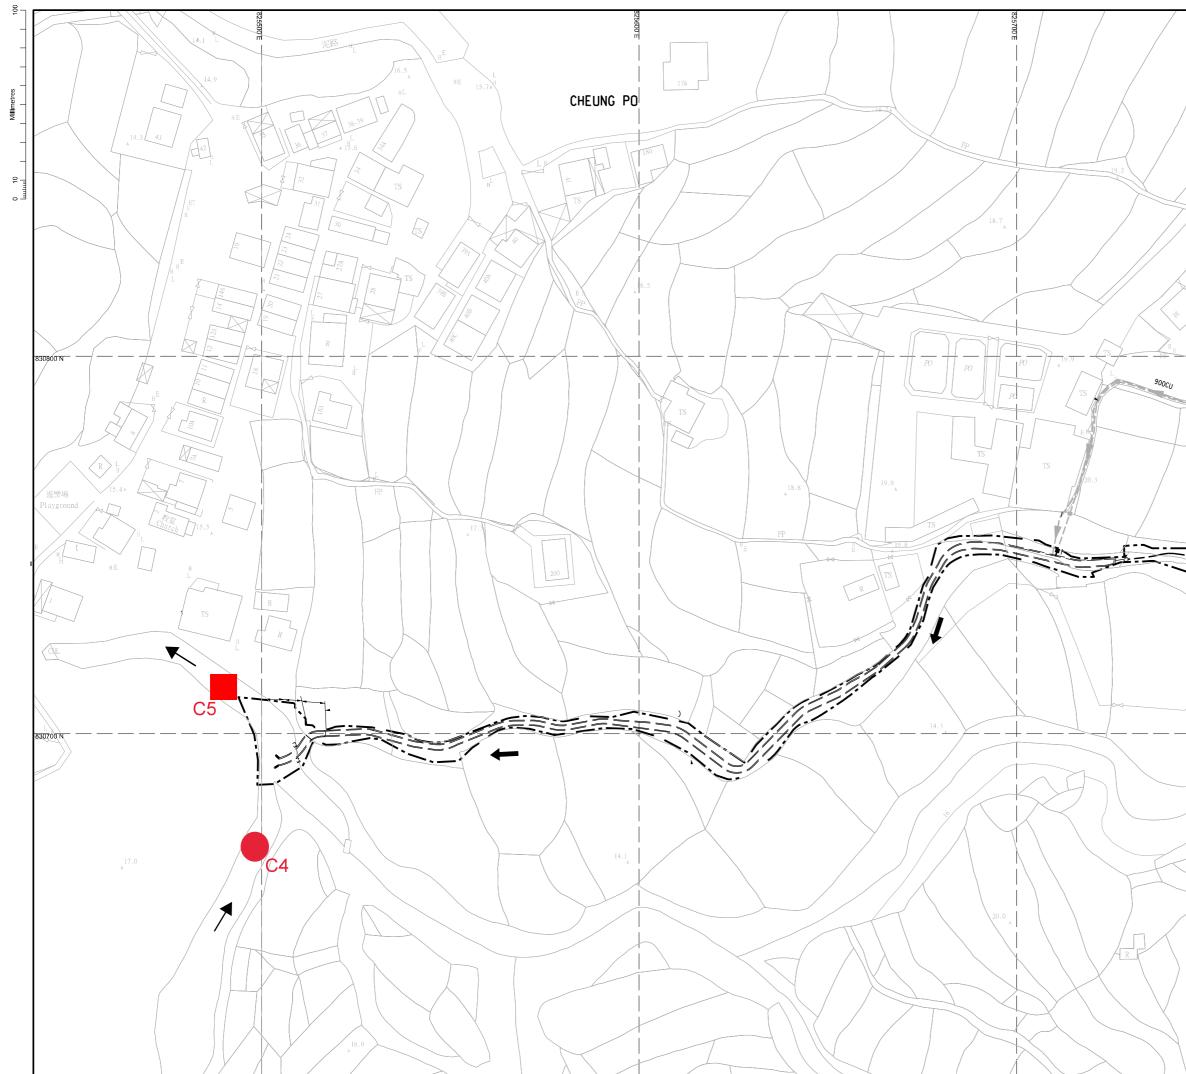

### 2.2 Monitoring Location

2.2.1 Impact water quality monitoring was conducted at 6 monitoring stations which is summarized in Table 2.1. The location of water quality monitoring stations is shown in Figure 2.1a to Figure 2.1d.

| Stroom | Monitoring         | -       | es (HK Grid) | Remarks                              |
|--------|--------------------|---------|--------------|--------------------------------------|
| Stream | ID                 | Easting | Northing     | Remarks                              |
|        | C1A <sup>(1)</sup> | 821702  | 831945       | Alternative Impact Monitoring Point  |
| SSNV   | C2                 | 822459  | 831470       | Control Monitoring Point             |
|        | C3A (2)            | 822413  | 831284       | Alternative Control Monitoring Point |
| TW     | C4                 | 825497  | 830664       | Control Monitoring Point             |
|        | C5                 | 825486  | 830716       | Impact Monitoring Point              |
|        | C6                 | 827232  | 831713       | Control Monitoring Point             |
| LFT    | C7A <sup>(3)</sup> | 826865  | 832115       | Alternative Control Monitoring Point |
|        | C8                 | 826513  | 832075       | Impact Monitoring Point              |
| 110    | C9                 | 828304  | 835029       | Control Monitoring Point             |
| HC     | C10                | 827919  | 834271       | Impact Monitoring Point              |

#### Table 2.1 Summary of Impact Water Quality Monitoring Stations

Notes:

- (1) At Station C1, access to safe sampling of water is not feasible due to steep banks on both sides of the stream channel. An alternative monitoring location is proposed at Station C1A, which is about 250 m along the same stream channel downstream of Station C1 and is accessible for safe water sampling.
- (2) During the first day of baseline monitoring at Station C3, shallow water was observed, and the ET could not sample enough water for monitoring. As agreed by the ER, the Contractor, and the IEC, a new sampling location, Station C3A, was identified at about 130 m upstream and was accessible for water sampling.
- (3) For Station C7, the location is not close to the nearest, revised works boundary (about 200 m away). An alternative monitoring location is proposed at Station C7A, which is about 23 m upstream of the nearest, revised works boundary.