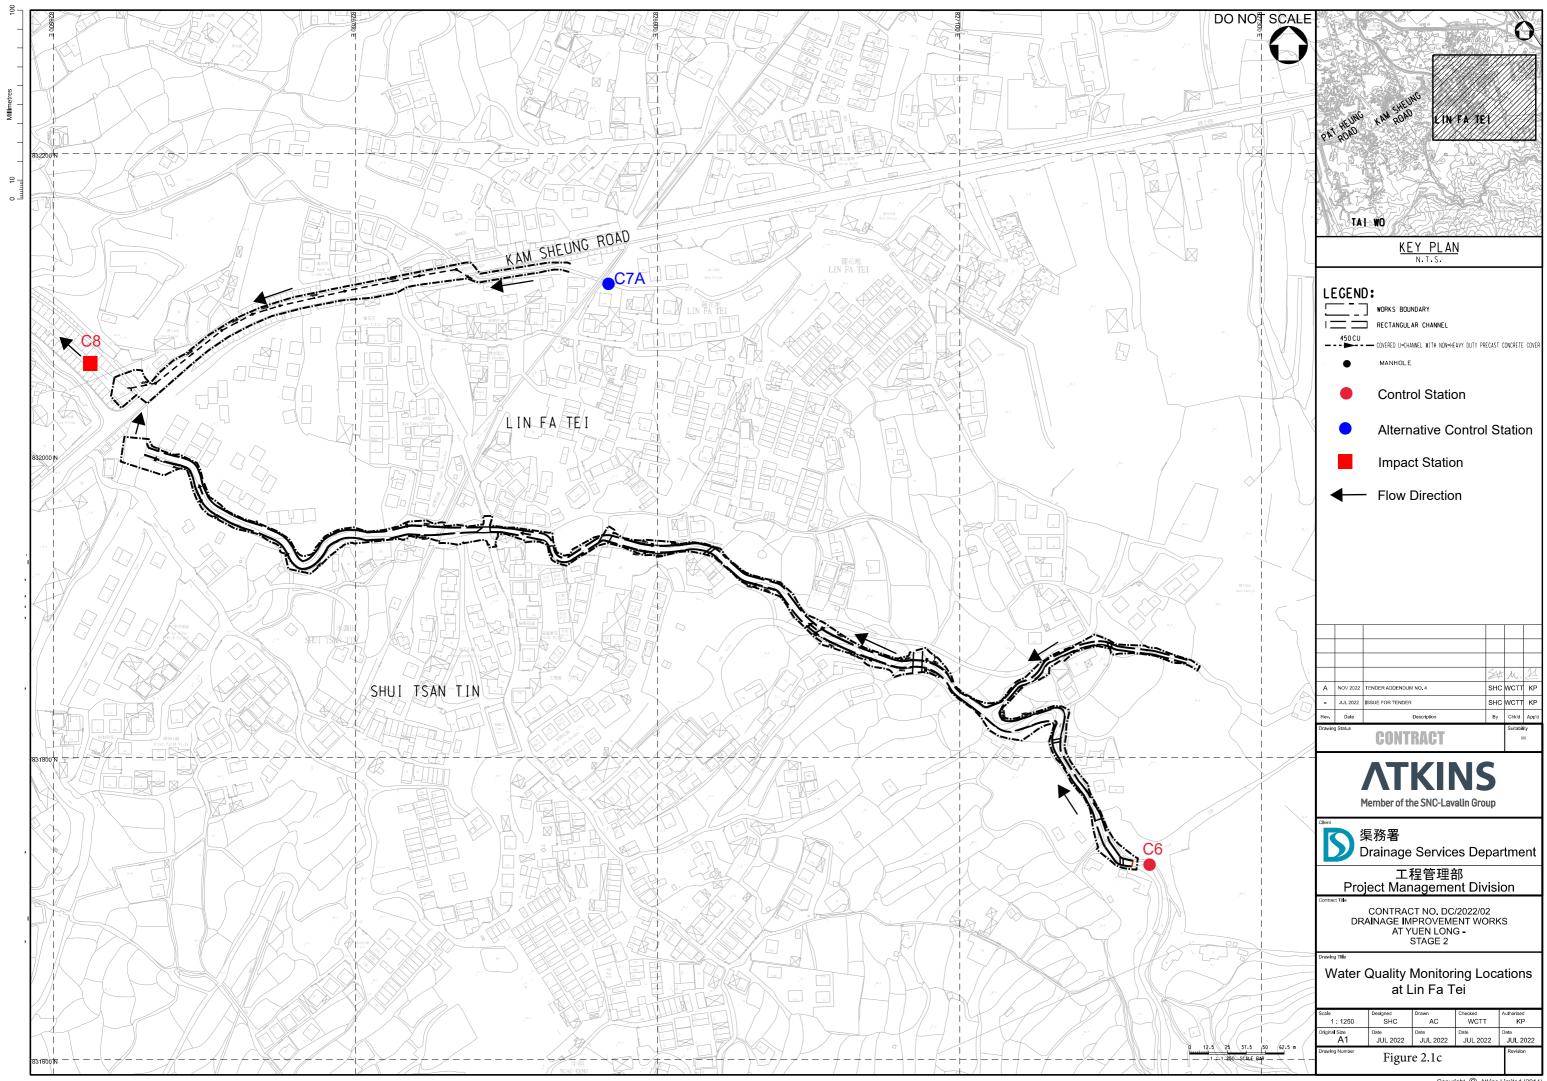

### 2.2 Monitoring Location

2.2.1 Impact water quality monitoring was conducted at 6 monitoring stations which is summarized in Table 2.1. The location of water quality monitoring stations is shown in Figure 2.1a to Figure 2.1d.

| Stroom | Monitoring         | -       | es (HK Grid) | Remarks                              |
|--------|--------------------|---------|--------------|--------------------------------------|
| Stream | ID                 | Easting | Northing     | Remarks                              |
|        | C1A <sup>(1)</sup> | 821702  | 831945       | Alternative Impact Monitoring Point  |
| SSNV   | C2                 | 822459  | 831470       | Control Monitoring Point             |
|        | C3A (2)            | 822413  | 831284       | Alternative Control Monitoring Point |
| TW     | C4                 | 825497  | 830664       | Control Monitoring Point             |
|        | C5                 | 825486  | 830716       | Impact Monitoring Point              |
|        | C6                 | 827232  | 831713       | Control Monitoring Point             |
| LFT    | C7A <sup>(3)</sup> | 826865  | 832115       | Alternative Control Monitoring Point |
|        | C8                 | 826513  | 832075       | Impact Monitoring Point              |
| 110    | C9                 | 828304  | 835029       | Control Monitoring Point             |
| HC     | C10                | 827919  | 834271       | Impact Monitoring Point              |

#### Table 2.1 Summary of Impact Water Quality Monitoring Stations

Notes:

- (1) At Station C1, access to safe sampling of water is not feasible due to steep banks on both sides of the stream channel. An alternative monitoring location is proposed at Station C1A, which is about 250 m along the same stream channel downstream of Station C1 and is accessible for safe water sampling.
- (2) During the first day of baseline monitoring at Station C3, shallow water was observed, and the ET could not sample enough water for monitoring. As agreed by the ER, the Contractor, and the IEC, a new sampling location, Station C3A, was identified at about 130 m upstream and was accessible for water sampling.
- (3) For Station C7, the location is not close to the nearest, revised works boundary (about 200 m away). An alternative monitoring location is proposed at Station C7A, which is about 23 m upstream of the nearest, revised works boundary.