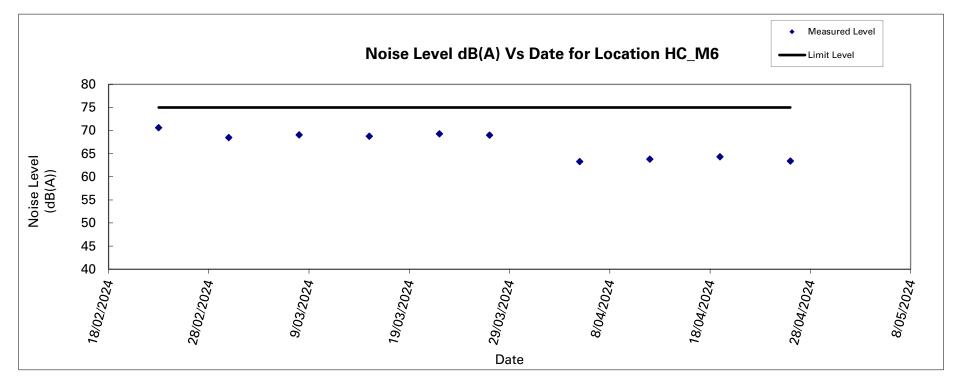

#### <u>Noise</u>

A6. No Action Level or Limit Level exceedance was recorded for construction noise monitoring in the reporting period.