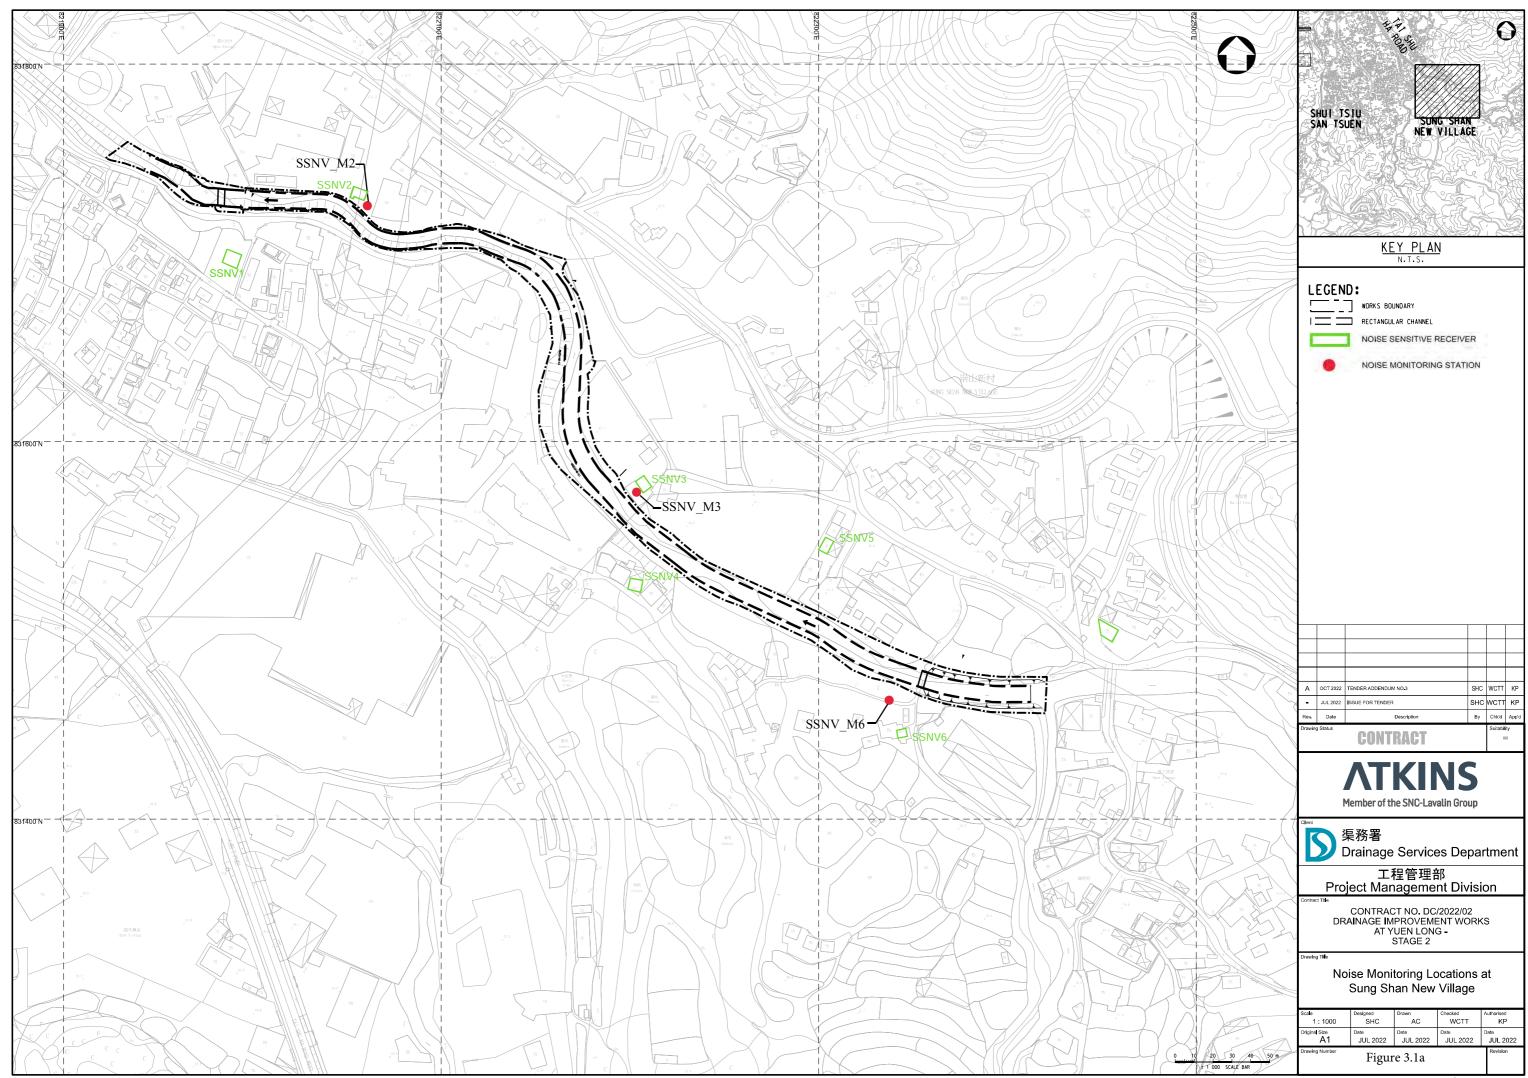

### 2.2 Monitoring Location

2.2.1 Impact water quality monitoring was conducted at 6 monitoring stations which is summarized in Table 2.1. The location of water quality monitoring stations is shown in Figure 2.1a to Figure 2.1d.

| Stroom | Monitoring         | -       | es (HK Grid) | Remarks                              |
|--------|--------------------|---------|--------------|--------------------------------------|
| Stream | ID                 | Easting | Northing     | Remarks                              |
|        | C1A <sup>(1)</sup> | 821702  | 831945       | Alternative Impact Monitoring Point  |
| SSNV   | C2                 | 822459  | 831470       | Control Monitoring Point             |
|        | C3A (2)            | 822413  | 831284       | Alternative Control Monitoring Point |
| TW     | C4                 | 825497  | 830664       | Control Monitoring Point             |
|        | C5                 | 825486  | 830716       | Impact Monitoring Point              |
|        | C6                 | 827232  | 831713       | Control Monitoring Point             |
| LFT    | C7A <sup>(3)</sup> | 826865  | 832115       | Alternative Control Monitoring Point |
|        | C8                 | 826513  | 832075       | Impact Monitoring Point              |
| 110    | C9                 | 828304  | 835029       | Control Monitoring Point             |
| HC     | C10                | 827919  | 834271       | Impact Monitoring Point              |

#### Table 2.1 Summary of Impact Water Quality Monitoring Stations

Notes:

- (1) At Station C1, access to safe sampling of water is not feasible due to steep banks on both sides of the stream channel. An alternative monitoring location is proposed at Station C1A, which is about 250 m along the same stream channel downstream of Station C1 and is accessible for safe water sampling.
- (2) During the first day of baseline monitoring at Station C3, shallow water was observed, and the ET could not sample enough water for monitoring. As agreed by the ER, the Contractor, and the IEC, a new sampling location, Station C3A, was identified at about 130 m upstream and was accessible for water sampling.
- (3) For Station C7, the location is not close to the nearest, revised works boundary (about 200 m away). An alternative monitoring location is proposed at Station C7A, which is about 23 m upstream of the nearest, revised works boundary.