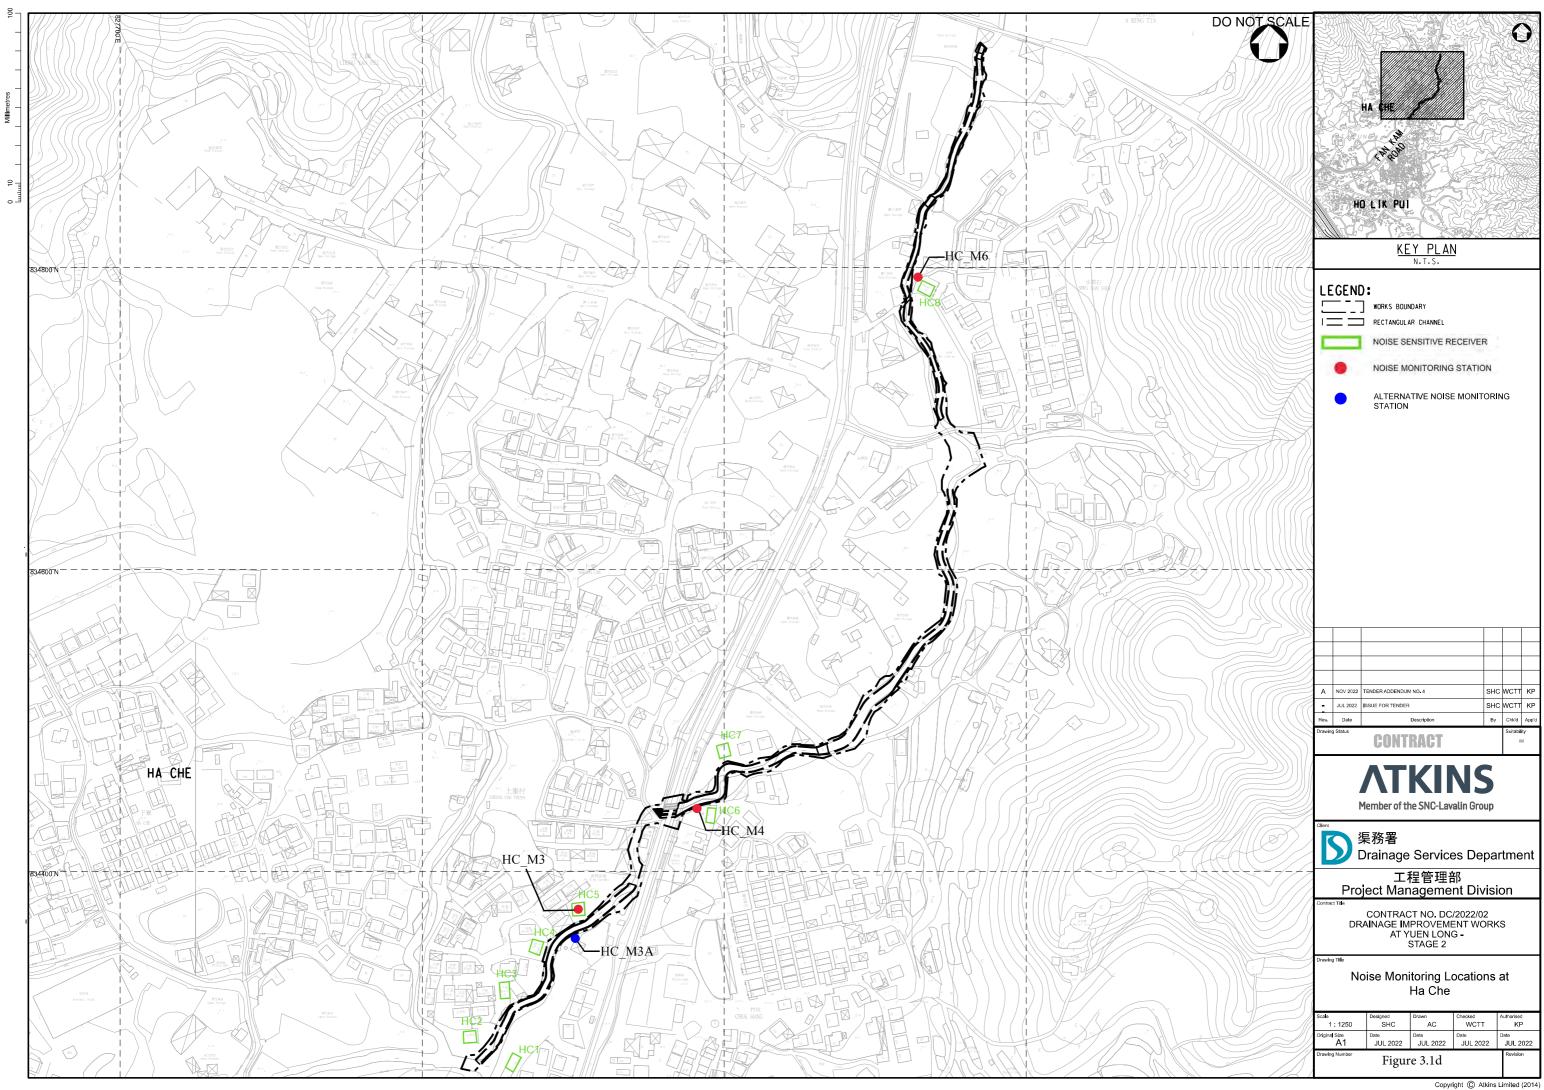

### 2.2 Monitoring Location

2.2.1 Impact water quality monitoring was conducted at 6 monitoring stations which is summarized in Table 2.1. The location of water quality monitoring stations is shown in Figure 2.1a to Figure 2.1d.

| Stroom | Monitoring         | -       | es (HK Grid) | Remarks                              |
|--------|--------------------|---------|--------------|--------------------------------------|
| Stream | ID                 | Easting | Northing     | Remarks                              |
|        | C1A <sup>(1)</sup> | 821702  | 831945       | Alternative Impact Monitoring Point  |
| SSNV   | C2                 | 822459  | 831470       | Control Monitoring Point             |
|        | C3A (2)            | 822413  | 831284       | Alternative Control Monitoring Point |
| TW     | C4                 | 825497  | 830664       | Control Monitoring Point             |
|        | C5                 | 825486  | 830716       | Impact Monitoring Point              |
|        | C6                 | 827232  | 831713       | Control Monitoring Point             |
| LFT    | C7A <sup>(3)</sup> | 826865  | 832115       | Alternative Control Monitoring Point |
|        | C8                 | 826513  | 832075       | Impact Monitoring Point              |
| 110    | C9                 | 828304  | 835029       | Control Monitoring Point             |
| HC     | C10                | 827919  | 834271       | Impact Monitoring Point              |

#### Table 2.1 Summary of Impact Water Quality Monitoring Stations

Notes:

- (1) At Station C1, access to safe sampling of water is not feasible due to steep banks on both sides of the stream channel. An alternative monitoring location is proposed at Station C1A, which is about 250 m along the same stream channel downstream of Station C1 and is accessible for safe water sampling.
- (2) During the first day of baseline monitoring at Station C3, shallow water was observed, and the ET could not sample enough water for monitoring. As agreed by the ER, the Contractor, and the IEC, a new sampling location, Station C3A, was identified at about 130 m upstream and was accessible for water sampling.
- (3) For Station C7, the location is not close to the nearest, revised works boundary (about 200 m away). An alternative monitoring location is proposed at Station C7A, which is about 23 m upstream of the nearest, revised works boundary.