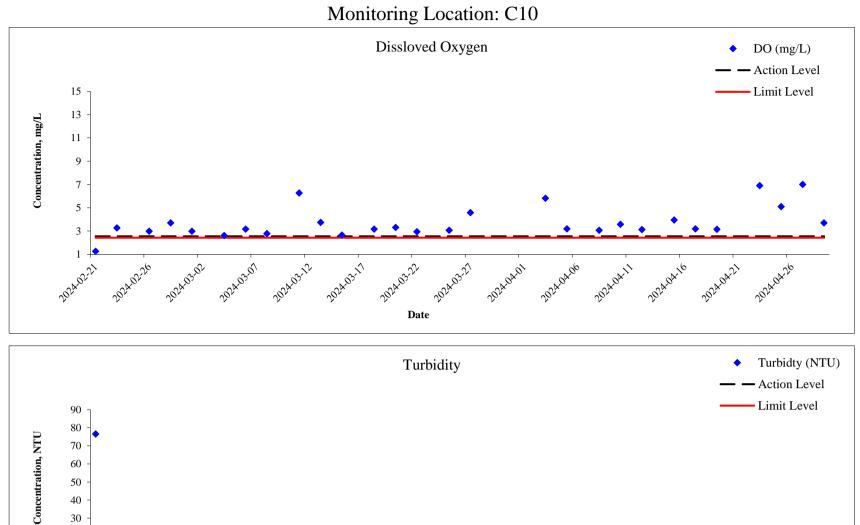

## 2.10 Results and Observations

- 2.10.1 All water quality monitoring was conducted as scheduled in the reporting month. The water quality monitoring schedule for this reporting month is shown in **Appendix 2.3**. The monitoring results and graphical presentation of water quality monitoring at the monitoring stations are shown in **Appendix 2.4**.
- 2.10.2 Two (2) action level exceedances for SS and seven (7) limit level exceedances for SS during impact water quality monitoring were recorded. After investigation, exceedances recorded on 10, 17 and 19 April 2024 were considered non-project related. Since the exceedances recorded on 23, 25, 27 and 29 April 2024 are under investigation, the results of investigation will be presented on next monthly EM&A report.

#### Water Quality

A5. All water quality monitoring was conducted as scheduled in the reporting period. Two (2) action level exceedances for SS and seven (7) limit level exceedances for SS during impact water quality monitoring were recorded. After investigation, exceedances recorded on 10, 17 and 19 April 2024 were considered non-project related. Since the exceedances recorded on 23, 25, 27 and 29 April 2024 are under investigation, the results of investigation will be presented on next monthly EM&A report.

| Stream | Monitoring<br>ID | Parameters       | Action                                                            | Limit                                                             |
|--------|------------------|------------------|-------------------------------------------------------------------|-------------------------------------------------------------------|
|        |                  | DO in mg/L       | 6.72                                                              | 4 (1)                                                             |
| SSNV   | C1A              | SS in mg/L       | 7.3 or >120% of upstream<br>control station of the same<br>day    | 8.5 or > 130% of<br>upstream control station<br>of the same day   |
|        |                  | Turbidity in NTU | 10.37 or >120% of<br>upstream control station of<br>the same day  | 10.81 or > 130% of<br>upstream control station<br>of the same day |
|        |                  | DO in mg/L       | 8.36                                                              | 4 (2)                                                             |
| TW     | C5               | SS in mg/L       | 9.9 or > 120% of upstream<br>control station of the same<br>day   | 10.0 or > 130% of<br>upstream control station<br>of the same day  |
|        |                  | Turbidity in NTU | 13.64 or > 120% of<br>upstream control station of<br>the same day | 13.87 or > 130% of<br>upstream control station<br>of the same day |
|        |                  | DO in mg/L       | 5.38                                                              | 4 (3)                                                             |
| LFT    | C8               | SS in mg/L       | 6.3 or > 120% of upstream<br>control station of the same<br>day   | 7.0 or > 130% of<br>upstream control station<br>of the same day   |
|        |                  | Turbidity in NTU | 12.46 or > 120% of<br>upstream control station of<br>the same day | 12.94 or > 130% of<br>upstream control station<br>of the same day |
|        |                  | DO in mg/L       | 2.55                                                              | 2.43 (4)                                                          |
| НС     | C10              | SS in mg/L       | 8.7 or > 120% of upstream<br>control station of the same<br>day   | 8.8 or > 130% of<br>upstream control station<br>of the same day   |
|        |                  | Turbidity in NTU | 20.06 or > 120% of<br>upstream control station of<br>the same day | 21.07 or > 130% of<br>upstream control station<br>of the same day |

| Table 2.6 Action and Limit Levels of Wate |
|-------------------------------------------|
|-------------------------------------------|

Notes:

- (1) The 1%-ile of baseline DO data at C1A is 6.61 mg/L, which is higher than 4 mg/L. Thus, DO concentration of 4 mg/L, which is in line with the Water Quality Objectives, is adopted as the limit level.
- (2) The 1%-ile of baseline DO data at C5 is 8.09 mg/L, which is higher than 4 mg/L. Thus, DO concentration of 4 mg/L, which is in line with the Water Quality Objectives, is adopted as the limit level.
- (3) The 1%-ile of baseline DO data at C8 is 5.36 mg/L, which is higher than 4 mg/L. Thus, DO concentration of 4 mg/L, which is in line with the Water Quality Objectives, is adopted as the limit level.
- (4) The 1%-ile of baseline DO data at C10 is 2.43 mg/L, which is lower than 4 mg/L. Taking account of the baseline water quality condition and to minimise any false alarm of water quality deterioration during construction phase, DO concentration of 2.43 mg/L is adopted as the limit level.