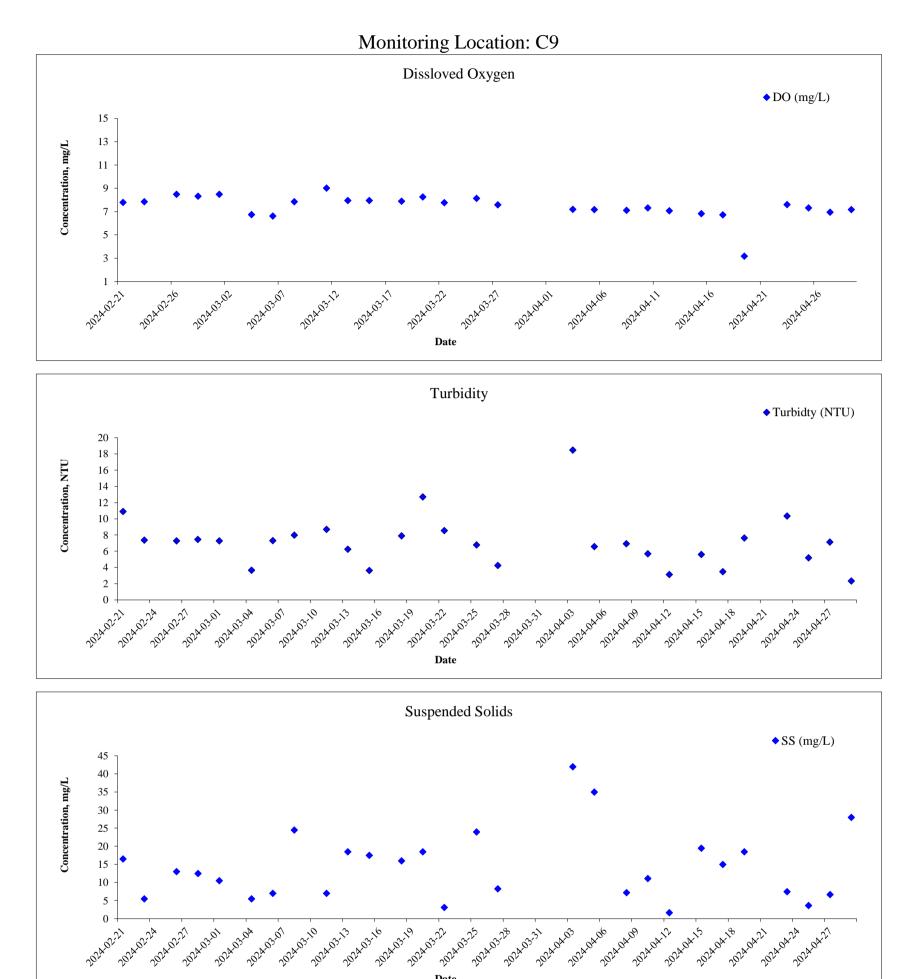

## 2.10 Results and Observations

- 2.10.1 All water quality monitoring was conducted as scheduled in the reporting month. The water quality monitoring schedule for this reporting month is shown in **Appendix 2.3**. The monitoring results and graphical presentation of water quality monitoring at the monitoring stations are shown in **Appendix 2.4**.
- 2.10.2 Two (2) action level exceedances for SS and seven (7) limit level exceedances for SS during impact water quality monitoring were recorded. After investigation, exceedances recorded on 10, 17 and 19 April 2024 were considered non-project related. Since the exceedances recorded on 23, 25, 27 and 29 April 2024 are under investigation, the results of investigation will be presented on next monthly EM&A report.

#### Water Quality

A5. All water quality monitoring was conducted as scheduled in the reporting period. Two (2) action level exceedances for SS and seven (7) limit level exceedances for SS during impact water quality monitoring were recorded. After investigation, exceedances recorded on 10, 17 and 19 April 2024 were considered non-project related. Since the exceedances recorded on 23, 25, 27 and 29 April 2024 are under investigation, the results of investigation will be presented on next monthly EM&A report.

#### **Breaches of Action and Limit Levels**

A4. Summary of the environmental exceedances of the reporting month is tabulated in Table A2.

| Environmental<br>Monitoring | Parameter   | No. of non-<br>project related<br>exceedances <sup>(1)</sup> |    | Total No. of<br>non-project<br>related<br>exceedances <sup>(1)</sup> | No. of<br>exceedances<br>related to the<br>the project <sup>(1)</sup> |    | Total No. of<br>exceedance<br>related to the<br>project <sup>(1)</sup> |
|-----------------------------|-------------|--------------------------------------------------------------|----|----------------------------------------------------------------------|-----------------------------------------------------------------------|----|------------------------------------------------------------------------|
|                             |             | AL                                                           | LL | exceedances                                                          | AL                                                                    | ĹL | project                                                                |
| Water Quality               | DO          | 0                                                            | 0  | 0                                                                    | 0                                                                     | 0  | 0                                                                      |
|                             | Turbidity   | 0                                                            | 0  | 0                                                                    | 0                                                                     | 0  | 0                                                                      |
|                             | SS          | 2                                                            | 1  | 3                                                                    | 0                                                                     | 0  | 0                                                                      |
| Noise                       | Leq(30mins) | 0                                                            | 0  | 0                                                                    | 0                                                                     | 0  | 0                                                                      |