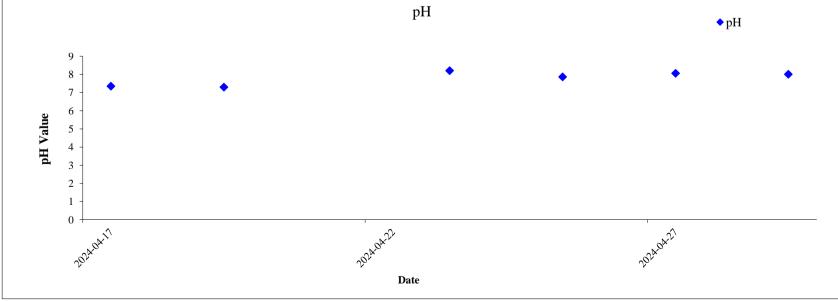

## 2.1 Monitoring Requirement

- 2.1.1 In accordance with the approved EM&A Manual, impact water quality monitoring should be carried out three days per week at all designated monitoring stations during the construction period. The interval between two sets of monitoring should not be less than 36 hours.
- 2.1.2 Replicate in-situ measurements of dissolved oxygen (DO), temperature, turbidity, pH, and suspended solids (SS) for each independent sampling event shall be collected to ensure a robust statistically interpretable database.

<u>рН</u>

2.5.4 pH meter (e.g. Hanna – HI 9024 or equivalent) should be used to measure pH value of water samples in-situ. It should be readable to 0.1 pH in a range of 0 to 14. Standard buffer solutions of at least pH 7 to pH 10 shall be used for calibration of the instrument before and after use.