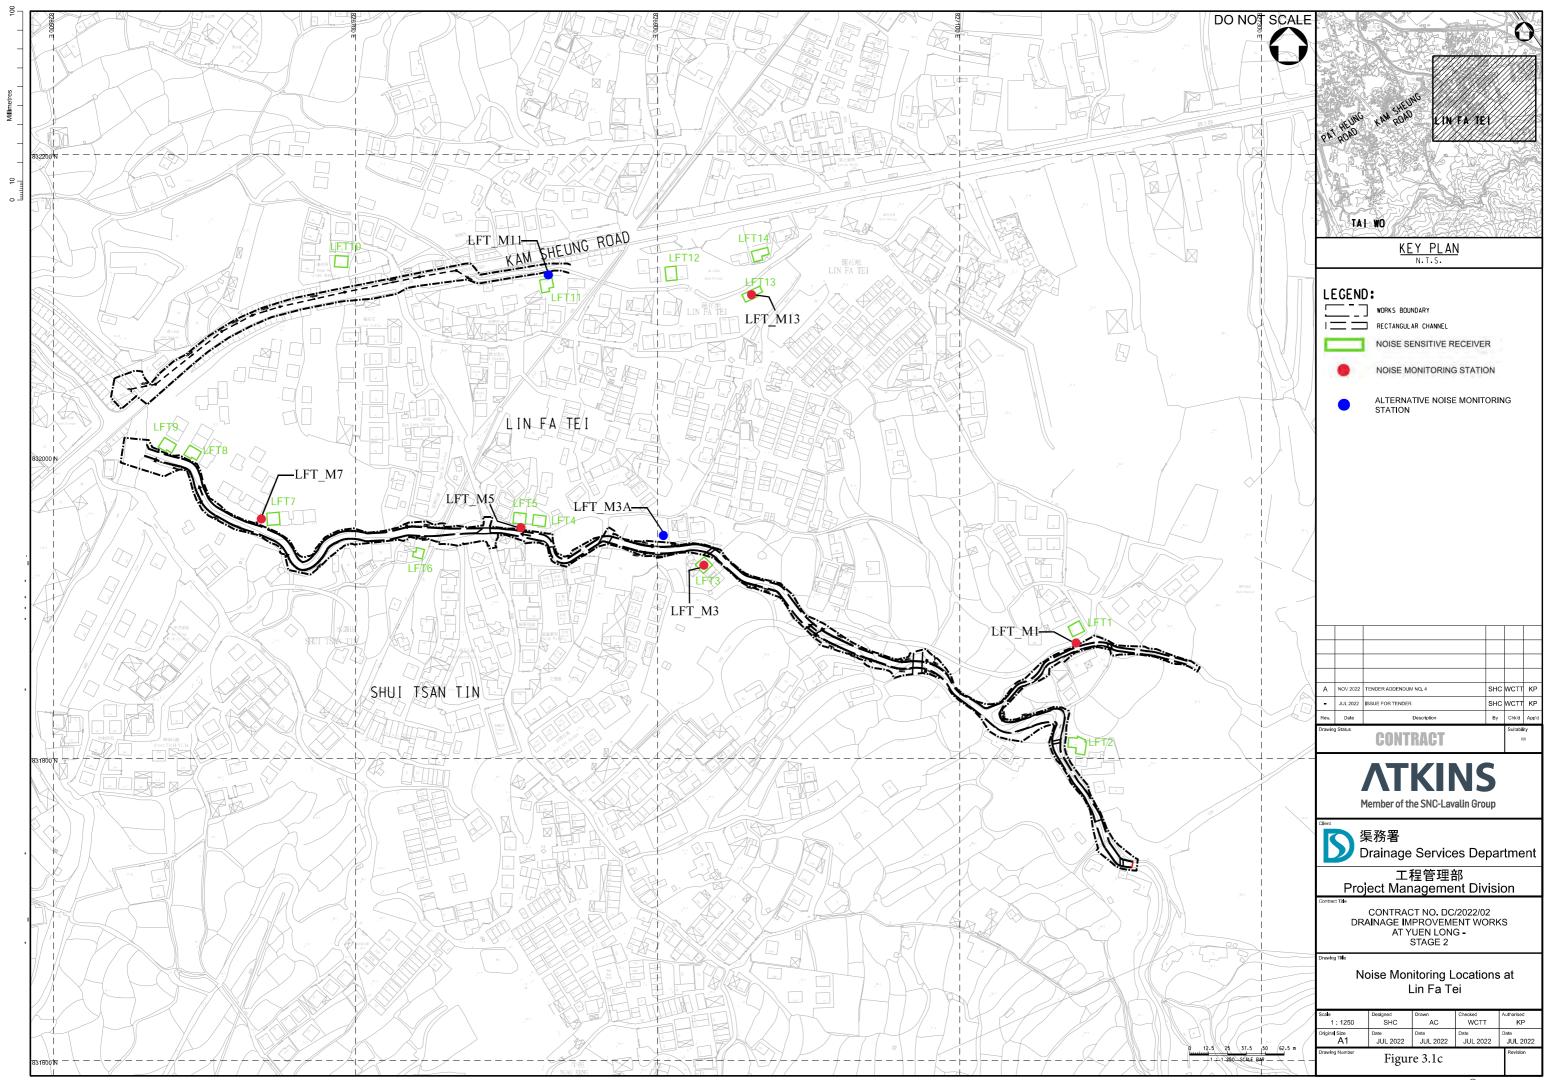

### 2.2 Monitoring Location

2.2.1 Impact water quality monitoring was conducted at 6 monitoring stations which is summarized in Table 2.1. The location of water quality monitoring stations is shown in Figure 2.1a to Figure 2.1d.

| Stroom | Monitoring         | -       | es (HK Grid) | Remarks                              |
|--------|--------------------|---------|--------------|--------------------------------------|
| Stream | ID                 | Easting | Northing     | Remarks                              |
|        | C1A <sup>(1)</sup> | 821702  | 831945       | Alternative Impact Monitoring Point  |
| SSNV   | C2                 | 822459  | 831470       | Control Monitoring Point             |
|        | C3A (2)            | 822413  | 831284       | Alternative Control Monitoring Point |
| TW     | C4                 | 825497  | 830664       | Control Monitoring Point             |
|        | C5                 | 825486  | 830716       | Impact Monitoring Point              |
|        | C6                 | 827232  | 831713       | Control Monitoring Point             |
| LFT    | C7A <sup>(3)</sup> | 826865  | 832115       | Alternative Control Monitoring Point |
|        | C8                 | 826513  | 832075       | Impact Monitoring Point              |
| 110    | C9                 | 828304  | 835029       | Control Monitoring Point             |
| HC     | C10                | 827919  | 834271       | Impact Monitoring Point              |

#### Table 2.1 Summary of Impact Water Quality Monitoring Stations

Notes:

- (1) At Station C1, access to safe sampling of water is not feasible due to steep banks on both sides of the stream channel. An alternative monitoring location is proposed at Station C1A, which is about 250 m along the same stream channel downstream of Station C1 and is accessible for safe water sampling.
- (2) During the first day of baseline monitoring at Station C3, shallow water was observed, and the ET could not sample enough water for monitoring. As agreed by the ER, the Contractor, and the IEC, a new sampling location, Station C3A, was identified at about 130 m upstream and was accessible for water sampling.
- (3) For Station C7, the location is not close to the nearest, revised works boundary (about 200 m away). An alternative monitoring location is proposed at Station C7A, which is about 23 m upstream of the nearest, revised works boundary.