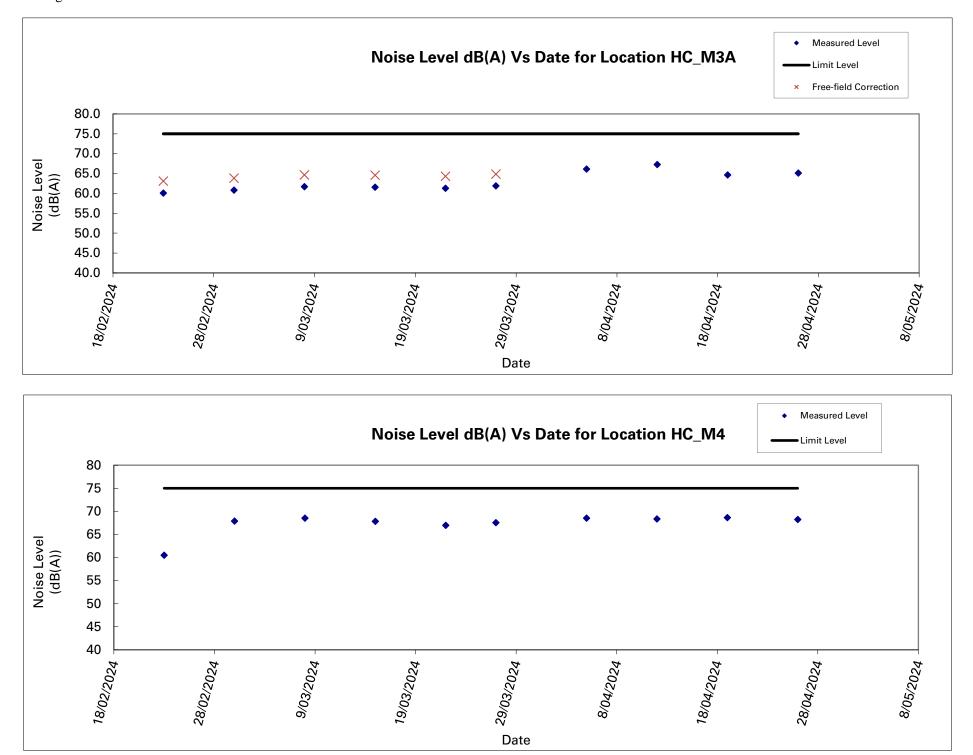

## 2.10 Results and Observations

- 2.10.1 All water quality monitoring was conducted as scheduled in the reporting month. The water quality monitoring schedule for this reporting month is shown in **Appendix 2.3**. The monitoring results and graphical presentation of water quality monitoring at the monitoring stations are shown in **Appendix 2.4**.
- 2.10.2 Two (2) action level exceedances for SS and seven (7) limit level exceedances for SS during impact water quality monitoring were recorded. After investigation, exceedances recorded on 10, 17 and 19 April 2024 were considered non-project related. Since the exceedances recorded on 23, 25, 27 and 29 April 2024 are under investigation, the results of investigation will be presented on next monthly EM&A report.

#### Water Quality

A5. All water quality monitoring was conducted as scheduled in the reporting period. Two (2) action level exceedances for SS and seven (7) limit level exceedances for SS during impact water quality monitoring were recorded. After investigation, exceedances recorded on 10, 17 and 19 April 2024 were considered non-project related. Since the exceedances recorded on 23, 25, 27 and 29 April 2024 are under investigation, the results of investigation will be presented on next monthly EM&A report.