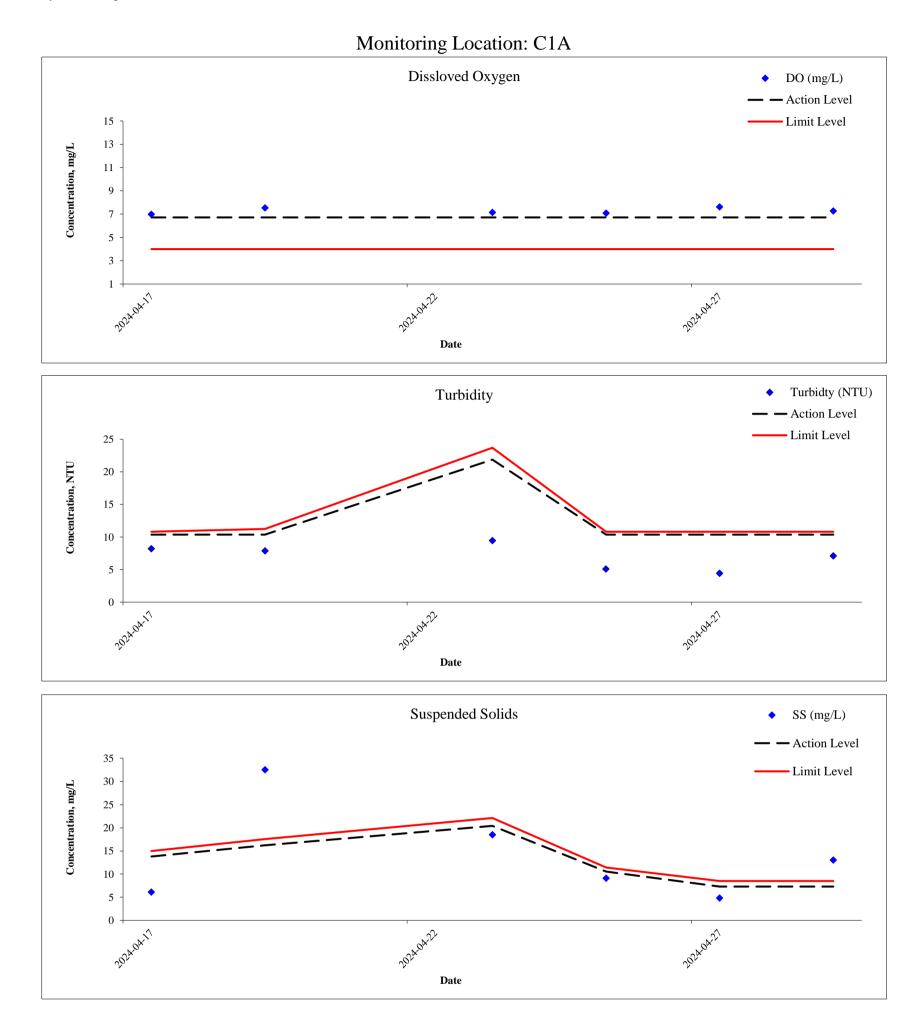

## 2.10 Results and Observations

- 2.10.1 All water quality monitoring was conducted as scheduled in the reporting month. The water quality monitoring schedule for this reporting month is shown in **Appendix 2.3**. The monitoring results and graphical presentation of water quality monitoring at the monitoring stations are shown in **Appendix 2.4**.
- 2.10.2 Two (2) action level exceedances for SS and seven (7) limit level exceedances for SS during impact water quality monitoring were recorded. After investigation, exceedances recorded on 10, 17 and 19 April 2024 were considered non-project related. Since the exceedances recorded on 23, 25, 27 and 29 April 2024 are under investigation, the results of investigation will be presented on next monthly EM&A report.

#### Water Quality

A5. All water quality monitoring was conducted as scheduled in the reporting period. Two (2) action level exceedances for SS and seven (7) limit level exceedances for SS during impact water quality monitoring were recorded. After investigation, exceedances recorded on 10, 17 and 19 April 2024 were considered non-project related. Since the exceedances recorded on 23, 25, 27 and 29 April 2024 are under investigation, the results of investigation will be presented on next monthly EM&A report.

#### **Breaches of Action and Limit Levels**

A4. Summary of the environmental exceedances of the reporting month is tabulated in Table A2.

| Environmental<br>Monitoring | Parameter   | No. of non-<br>project related<br>exceedances <sup>(1)</sup> |    | Total No. of<br>non-project<br>related<br>exceedances <sup>(1)</sup> | No. of<br>exceedances<br>related to the<br>the project <sup>(1)</sup> |    | Total No. of<br>exceedance<br>related to the<br>project <sup>(1)</sup> |
|-----------------------------|-------------|--------------------------------------------------------------|----|----------------------------------------------------------------------|-----------------------------------------------------------------------|----|------------------------------------------------------------------------|
|                             |             | AL                                                           | LL | exceedances                                                          | AL                                                                    | ĹL | project                                                                |
| Water Quality               | DO          | 0                                                            | 0  | 0                                                                    | 0                                                                     | 0  | 0                                                                      |
|                             | Turbidity   | 0                                                            | 0  | 0                                                                    | 0                                                                     | 0  | 0                                                                      |
|                             | SS          | 2                                                            | 1  | 3                                                                    | 0                                                                     | 0  | 0                                                                      |
| Noise                       | Leq(30mins) | 0                                                            | 0  | 0                                                                    | 0                                                                     | 0  | 0                                                                      |

| Table A2 Summary | of Exceedances in | the Reporting Period |
|------------------|-------------------|----------------------|
|                  |                   |                      |

Note:

(1) Only exceedances recorded on 10, 17 and 19 April 2024 is counted. Since the exceedances recorded on 23, 25, 27 and 29 April 2024 are under investigation, the results of investigation will be presented on next monthly EM&A report.

| Stream | Monitoring<br>ID | Parameters       | Action                                                            | Limit                                                             |
|--------|------------------|------------------|-------------------------------------------------------------------|-------------------------------------------------------------------|
|        |                  | DO in mg/L       | 6.72                                                              | 4 (1)                                                             |
| SSNV   | C1A              | SS in mg/L       | 7.3 or >120% of upstream<br>control station of the same<br>day    | 8.5 or > 130% of<br>upstream control station<br>of the same day   |
|        |                  | Turbidity in NTU | 10.37 or >120% of<br>upstream control station of<br>the same day  | 10.81 or > 130% of<br>upstream control station<br>of the same day |
|        |                  | DO in mg/L       | 8.36                                                              | 4 (2)                                                             |
| TW     | C5               | SS in mg/L       | 9.9 or > 120% of upstream<br>control station of the same<br>day   | 10.0 or > 130% of<br>upstream control station<br>of the same day  |
|        |                  | Turbidity in NTU | 13.64 or > 120% of<br>upstream control station of<br>the same day | 13.87 or > 130% of<br>upstream control station<br>of the same day |
|        |                  | DO in mg/L       | 5.38                                                              | 4 (3)                                                             |
| LFT    | C8               | SS in mg/L       | 6.3 or > 120% of upstream<br>control station of the same<br>day   | 7.0 or > 130% of<br>upstream control station<br>of the same day   |
|        |                  | Turbidity in NTU | 12.46 or > 120% of<br>upstream control station of<br>the same day | 12.94 or > 130% of<br>upstream control station<br>of the same day |
|        |                  | DO in mg/L       | 2.55                                                              | 2.43 (4)                                                          |
| НС     | C10              | SS in mg/L       | 8.7 or > 120% of upstream<br>control station of the same<br>day   | 8.8 or > 130% of<br>upstream control station<br>of the same day   |
|        |                  | Turbidity in NTU | 20.06 or > 120% of<br>upstream control station of<br>the same day | 21.07 or > 130% of<br>upstream control station<br>of the same day |