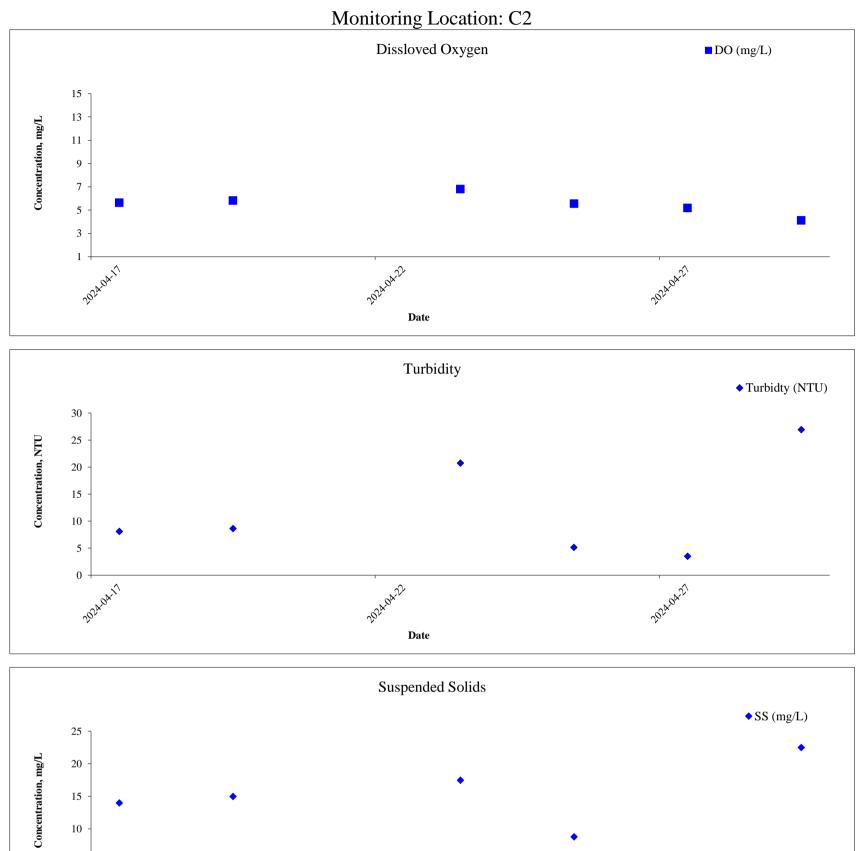

## 2.10 Results and Observations

- 2.10.1 All water quality monitoring was conducted as scheduled in the reporting month. The water quality monitoring schedule for this reporting month is shown in **Appendix 2.3**. The monitoring results and graphical presentation of water quality monitoring at the monitoring stations are shown in **Appendix 2.4**.
- 2.10.2 Two (2) action level exceedances for SS and seven (7) limit level exceedances for SS during impact water quality monitoring were recorded. After investigation, exceedances recorded on 10, 17 and 19 April 2024 were considered non-project related. Since the exceedances recorded on 23, 25, 27 and 29 April 2024 are under investigation, the results of investigation will be presented on next monthly EM&A report.

#### Water Quality

A5. All water quality monitoring was conducted as scheduled in the reporting period. Two (2) action level exceedances for SS and seven (7) limit level exceedances for SS during impact water quality monitoring were recorded. After investigation, exceedances recorded on 10, 17 and 19 April 2024 were considered non-project related. Since the exceedances recorded on 23, 25, 27 and 29 April 2024 are under investigation, the results of investigation will be presented on next monthly EM&A report.

#### **Breaches of Action and Limit Levels**

A4. Summary of the environmental exceedances of the reporting month is tabulated in Table A2.

| Environmental<br>Monitoring | Parameter   | No. of non-<br>project related<br>exceedances <sup>(1)</sup> |    | Total No. of<br>non-project<br>related<br>exceedances <sup>(1)</sup> | No. of<br>exceedances<br>related to the<br>the project <sup>(1)</sup> |    | Total No. of<br>exceedance<br>related to the<br>project <sup>(1)</sup> |
|-----------------------------|-------------|--------------------------------------------------------------|----|----------------------------------------------------------------------|-----------------------------------------------------------------------|----|------------------------------------------------------------------------|
|                             |             | AL                                                           | LL | exceedances                                                          | AL                                                                    | ĹL | project                                                                |
| Water Quality               | DO          | 0                                                            | 0  | 0                                                                    | 0                                                                     | 0  | 0                                                                      |
|                             | Turbidity   | 0                                                            | 0  | 0                                                                    | 0                                                                     | 0  | 0                                                                      |
|                             | SS          | 2                                                            | 1  | 3                                                                    | 0                                                                     | 0  | 0                                                                      |
| Noise                       | Leq(30mins) | 0                                                            | 0  | 0                                                                    | 0                                                                     | 0  | 0                                                                      |

| Table A2 Summary | of Exceedances in | the Reporting Period |
|------------------|-------------------|----------------------|
|                  |                   |                      |

Note:

(1) Only exceedances recorded on 10, 17 and 19 April 2024 is counted. Since the exceedances recorded on 23, 25, 27 and 29 April 2024 are under investigation, the results of investigation will be presented on next monthly EM&A report.