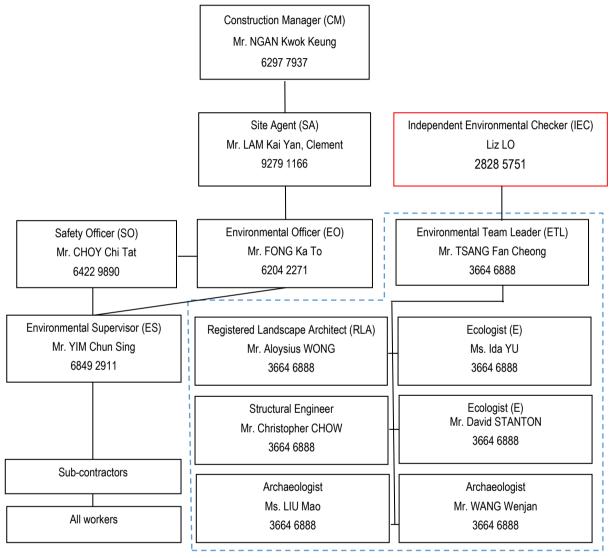

# **1.3 Project Organisation**

1.3.1 Involvement of relevant parties in a collaborative and interactive manner is essential for the implementation of the recommended EM&A programme. The following sections outline the primary responsibilities and duties of the key EM&A programme participants. The lines of communication with respect to EM&A works are shown in **Diagram 1.1**.

**Diagram 1.1 Organisation Chart** 

1.3.2 Parties with different levels of involvement in the Project organisation are summarized in **Table 1.1**.

| Parties                                     | Organization / Company                 |
|---------------------------------------------|----------------------------------------|
| Project Proponent                           | Drainage Services Department           |
| Supervisor / Engineer's Representative (ER) | Atkins China Ltd                       |
| Contractor                                  | Wing Tat Civil Engineering Co. Limited |
| Environmental Team (ET)                     | Aurecon Hong Kong Limited              |
| Independent Environmental Checker (IEC)     | Mott MacDonald Hong Kong Limited       |

#### Table 1.1 Parties Involved in Project Organisation

1.3.3 The key personnel contact names and numbers are summarized in **Appendix 1.2**.