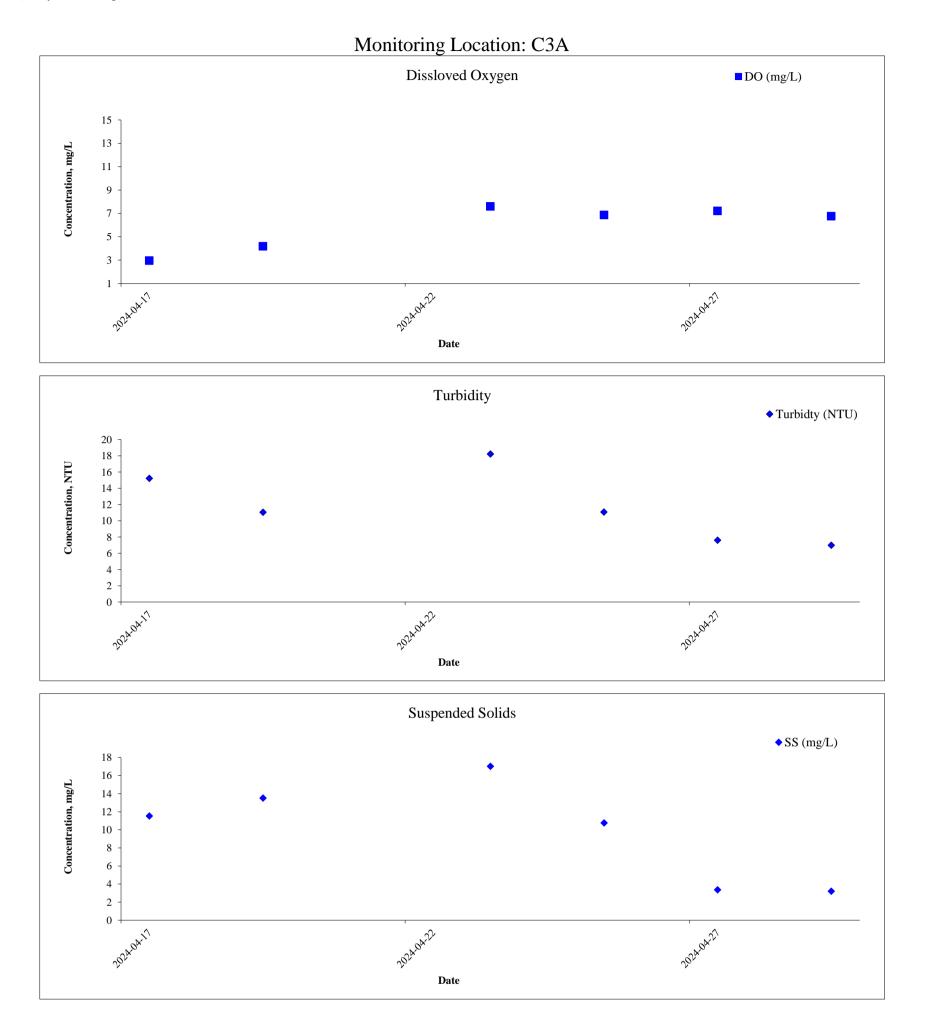

## 2.10 Results and Observations

- 2.10.1 All water quality monitoring was conducted as scheduled in the reporting month. The water quality monitoring schedule for this reporting month is shown in **Appendix 2.3**. The monitoring results and graphical presentation of water quality monitoring at the monitoring stations are shown in **Appendix 2.4**.
- 2.10.2 Two (2) action level exceedances for SS and seven (7) limit level exceedances for SS during impact water quality monitoring were recorded. After investigation, exceedances recorded on 10, 17 and 19 April 2024 were considered non-project related. Since the exceedances recorded on 23, 25, 27 and 29 April 2024 are under investigation, the results of investigation will be presented on next monthly EM&A report.

#### Water Quality

A5. All water quality monitoring was conducted as scheduled in the reporting period. Two (2) action level exceedances for SS and seven (7) limit level exceedances for SS during impact water quality monitoring were recorded. After investigation, exceedances recorded on 10, 17 and 19 April 2024 were considered non-project related. Since the exceedances recorded on 23, 25, 27 and 29 April 2024 are under investigation, the results of investigation will be presented on next monthly EM&A report.

#### **Breaches of Action and Limit Levels**

A4. Summary of the environmental exceedances of the reporting month is tabulated in Table A2.

| Environmental<br>Monitoring | Parameter   | No. of non-<br>project related<br>exceedances <sup>(1)</sup> |    | Total No. of<br>non-project<br>related<br>exceedances <sup>(1)</sup> | No. of<br>exceedances<br>related to the<br>the project <sup>(1)</sup> |    | Total No. of<br>exceedance<br>related to the<br>project <sup>(1)</sup> |
|-----------------------------|-------------|--------------------------------------------------------------|----|----------------------------------------------------------------------|-----------------------------------------------------------------------|----|------------------------------------------------------------------------|
|                             |             | AL                                                           | LL | exceedances                                                          | AL                                                                    | ĹL | project                                                                |
| Water Quality               | DO          | 0                                                            | 0  | 0                                                                    | 0                                                                     | 0  | 0                                                                      |
|                             | Turbidity   | 0                                                            | 0  | 0                                                                    | 0                                                                     | 0  | 0                                                                      |
|                             | SS          | 2                                                            | 1  | 3                                                                    | 0                                                                     | 0  | 0                                                                      |
| Noise                       | Leq(30mins) | 0                                                            | 0  | 0                                                                    | 0                                                                     | 0  | 0                                                                      |

| Table A2 Summary | of Exceedances in | the Reporting Period |
|------------------|-------------------|----------------------|
|                  |                   |                      |

Note:

(1) Only exceedances recorded on 10, 17 and 19 April 2024 is counted. Since the exceedances recorded on 23, 25, 27 and 29 April 2024 are under investigation, the results of investigation will be presented on next monthly EM&A report.