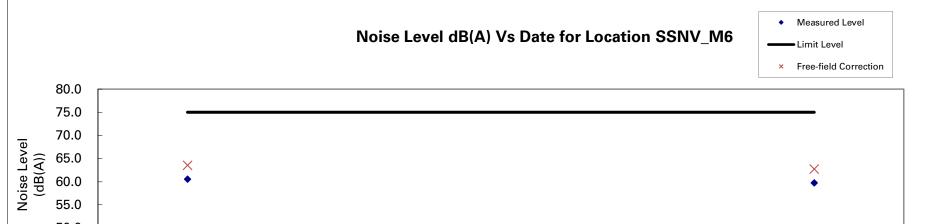

#### <u>Noise</u>

A6. No Action Level or Limit Level exceedance was recorded for construction noise monitoring in the reporting period.