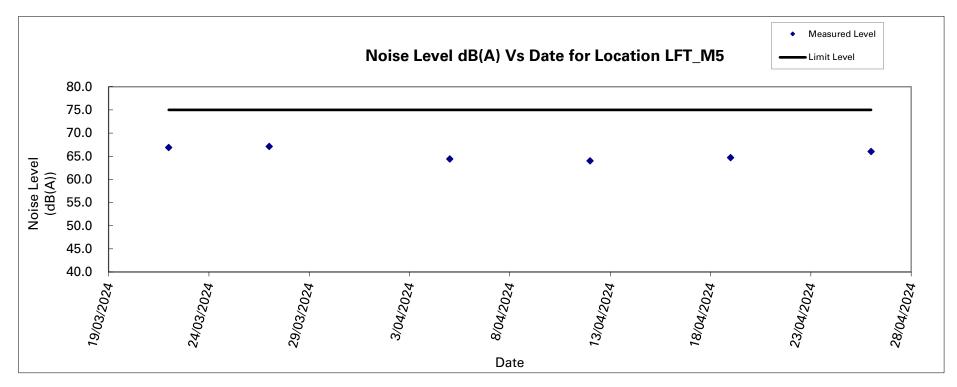

A11. The noise monitoring at LFT\_M7 have been suspended since 27 March 2024 due to the objection from property management office for providing access to designated monitoring location. The noise monitoring at LFT\_M7 will be resumed when the access to the monitoring location is granted.