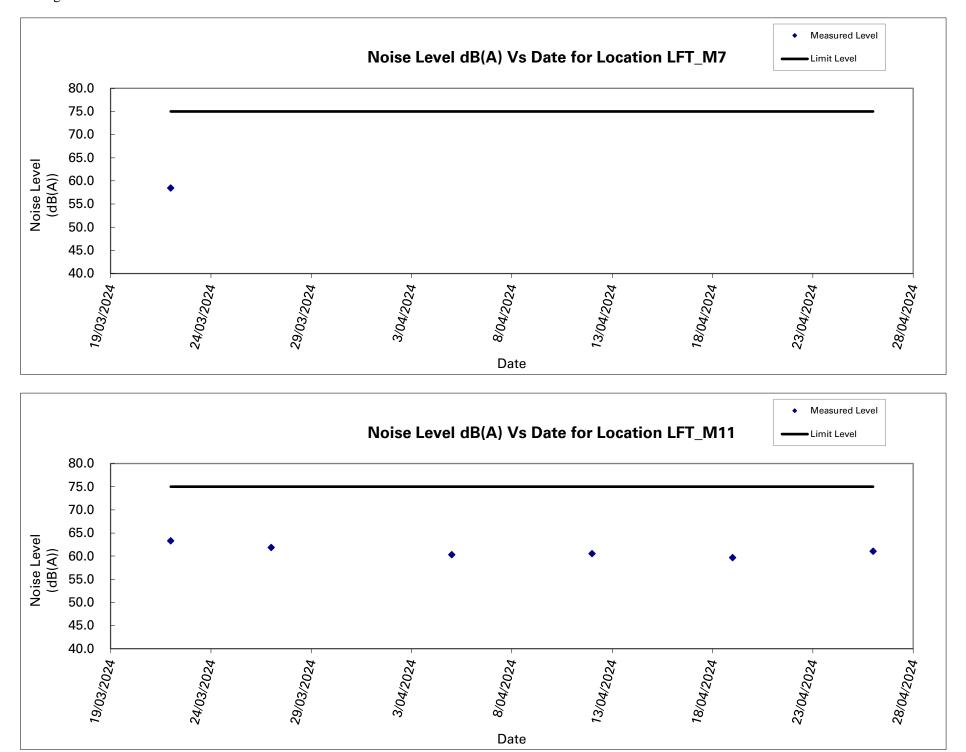

A11. The noise monitoring at LFT\_M7 have been suspended since 27 March 2024 due to the objection from property management office for providing access to designated monitoring location. The noise monitoring at LFT\_M7 will be resumed when the access to the monitoring location is granted.