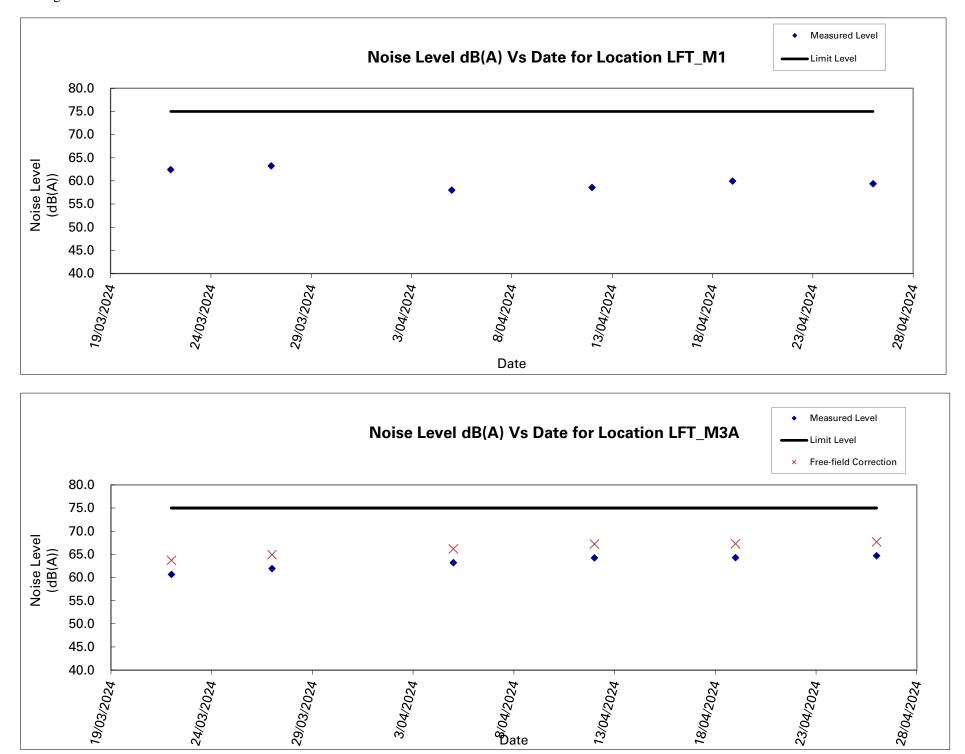

#### <u>Noise</u>

A6. No Action Level or Limit Level exceedance was recorded for construction noise monitoring in the reporting period.

A11. The noise monitoring at LFT\_M7 have been suspended since 27 March 2024 due to the objection from property management office for providing access to designated monitoring location. The noise monitoring at LFT\_M7 will be resumed when the access to the monitoring location is granted.