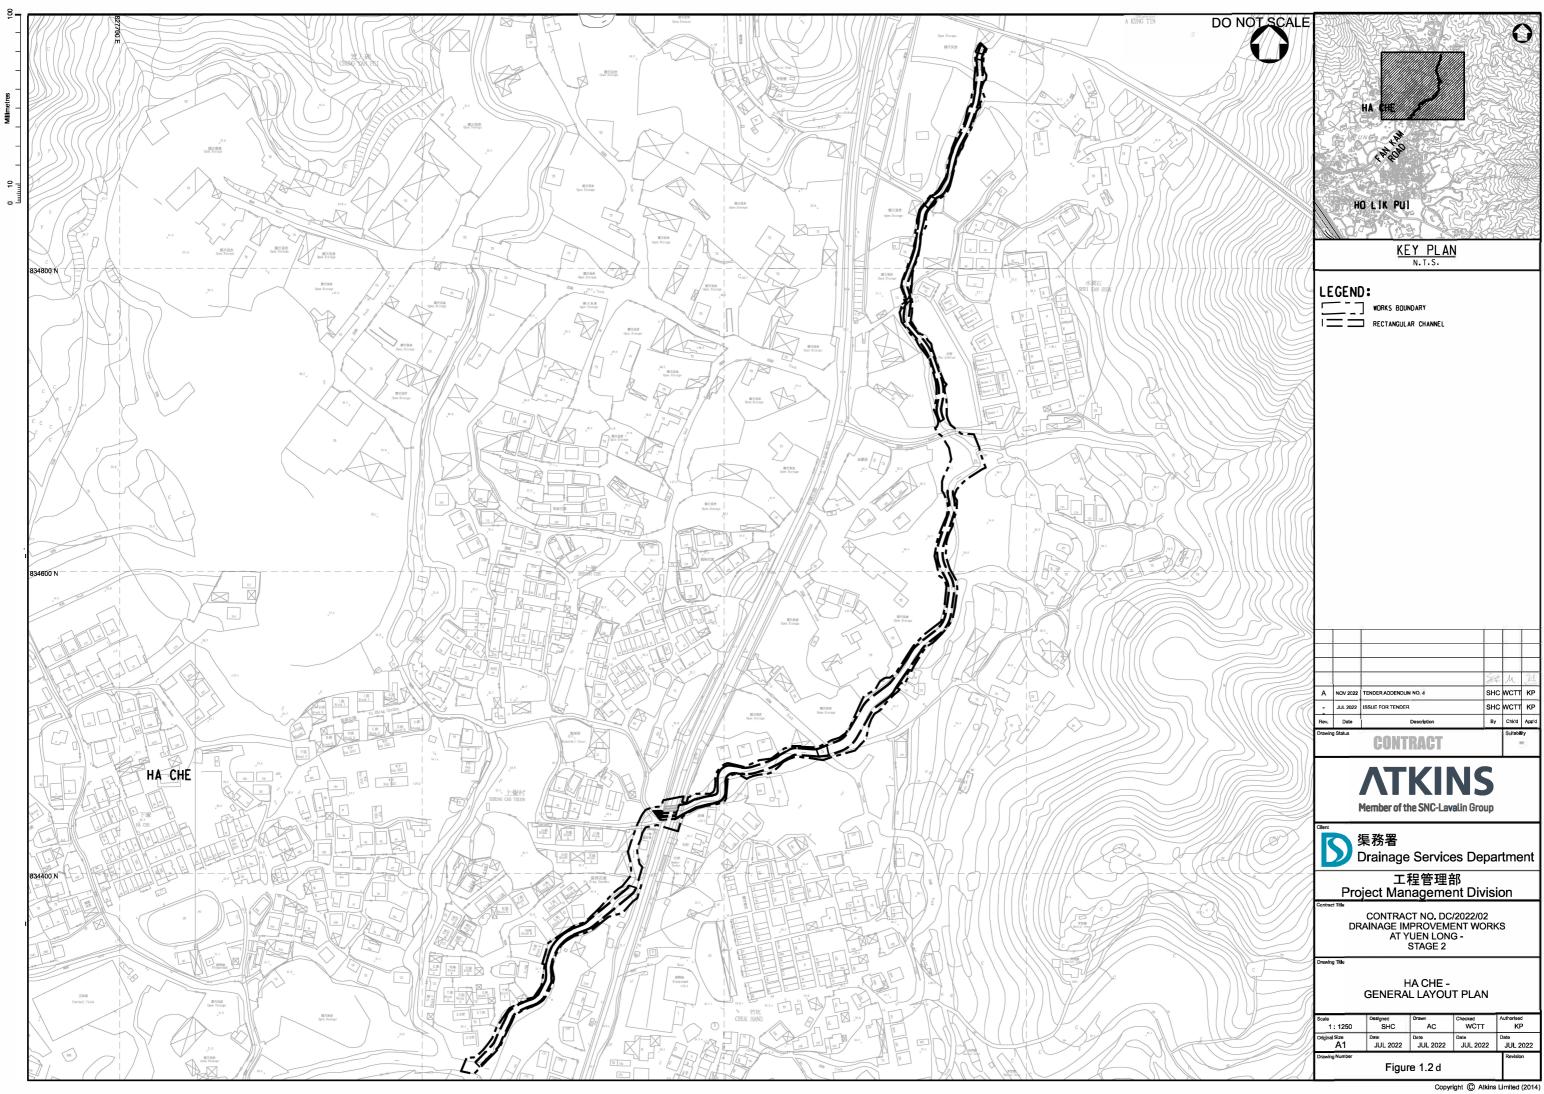

## **1.2 Construction Works Programme**

1.2.1 The construction programme and the location plan of the Project are shown in **Appendix 1.1** and **Figure 1.1** respectively. The locations of the proposed drainage improvement works at the four villages are presented in **Figures 1.2a** to **Figures 1.2d**.

### 2.2 Monitoring Location

2.2.1 Impact water quality monitoring was conducted at 6 monitoring stations which is summarized in Table 2.1. The location of water quality monitoring stations is shown in Figure 2.1a to Figure 2.1d.