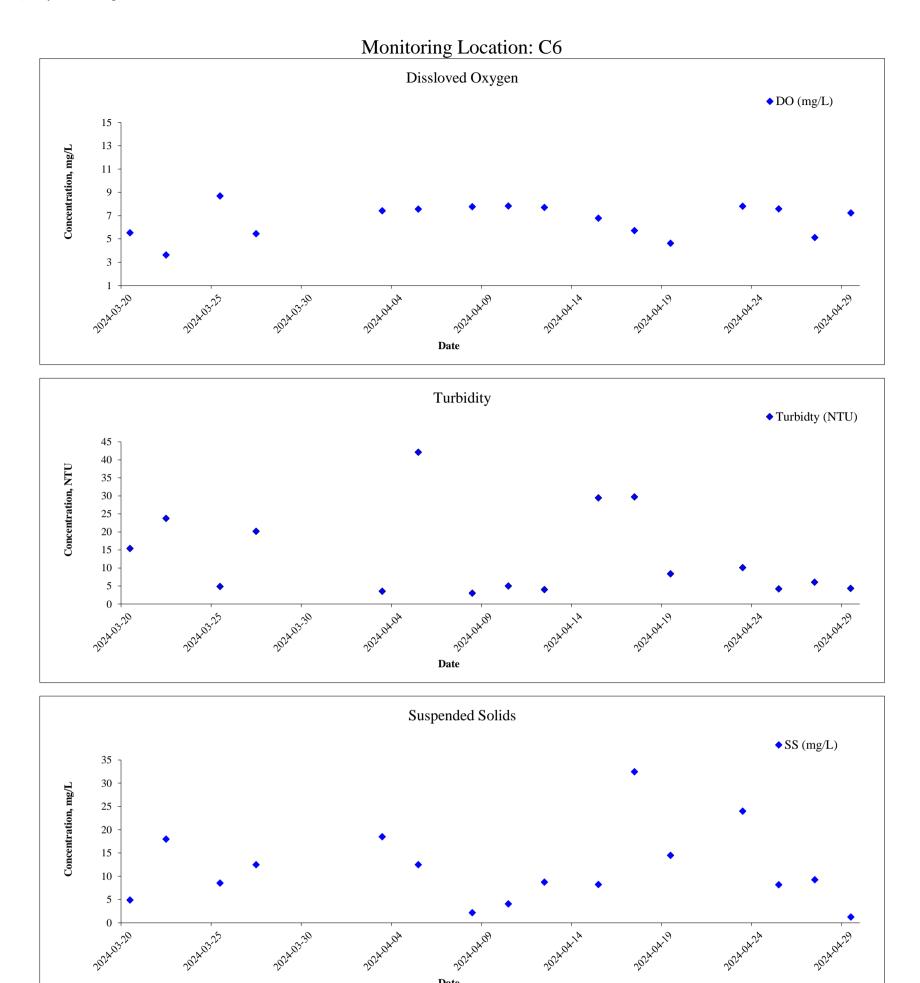

## 2.10 Results and Observations

- 2.10.1 All water quality monitoring was conducted as scheduled in the reporting month. The water quality monitoring schedule for this reporting month is shown in **Appendix 2.3**. The monitoring results and graphical presentation of water quality monitoring at the monitoring stations are shown in **Appendix 2.4**.
- 2.10.2 Two (2) action level exceedances for SS and seven (7) limit level exceedances for SS during impact water quality monitoring were recorded. After investigation, exceedances recorded on 10, 17 and 19 April 2024 were considered non-project related. Since the exceedances recorded on 23, 25, 27 and 29 April 2024 are under investigation, the results of investigation will be presented on next monthly EM&A report.

#### Water Quality

A5. All water quality monitoring was conducted as scheduled in the reporting period. Two (2) action level exceedances for SS and seven (7) limit level exceedances for SS during impact water quality monitoring were recorded. After investigation, exceedances recorded on 10, 17 and 19 April 2024 were considered non-project related. Since the exceedances recorded on 23, 25, 27 and 29 April 2024 are under investigation, the results of investigation will be presented on next monthly EM&A report.

#### **Breaches of Action and Limit Levels**

A4. Summary of the environmental exceedances of the reporting month is tabulated in Table A2.

| Environmental<br>Monitoring | Parameter   | No. of non-<br>project related<br>exceedances <sup>(1)</sup> |    | Total No. of<br>non-project<br>related<br>exceedances <sup>(1)</sup> | No. of<br>exceedances<br>related to the<br>the project <sup>(1)</sup> |    | Total No. of<br>exceedance<br>related to the<br>project <sup>(1)</sup> |
|-----------------------------|-------------|--------------------------------------------------------------|----|----------------------------------------------------------------------|-----------------------------------------------------------------------|----|------------------------------------------------------------------------|
|                             |             | AL                                                           | LL | exceedances                                                          | AL                                                                    | ĹL | project                                                                |
| Water Quality               | DO          | 0                                                            | 0  | 0                                                                    | 0                                                                     | 0  | 0                                                                      |
|                             | Turbidity   | 0                                                            | 0  | 0                                                                    | 0                                                                     | 0  | 0                                                                      |
|                             | SS          | 2                                                            | 1  | 3                                                                    | 0                                                                     | 0  | 0                                                                      |
| Noise                       | Leq(30mins) | 0                                                            | 0  | 0                                                                    | 0                                                                     | 0  | 0                                                                      |

| Table A2 Summary | of Exceedances in | the Reporting Period |
|------------------|-------------------|----------------------|
|                  |                   |                      |

Note:

(1) Only exceedances recorded on 10, 17 and 19 April 2024 is counted. Since the exceedances recorded on 23, 25, 27 and 29 April 2024 are under investigation, the results of investigation will be presented on next monthly EM&A report.