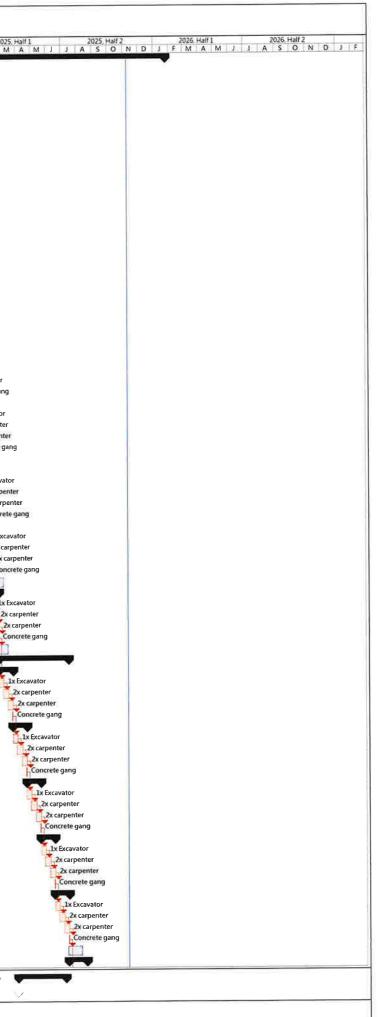

## **1.2 Construction Works Programme**

1.2.1 The construction programme and the location plan of the Project are shown in **Appendix 1.1** and **Figure 1.1** respectively. The locations of the proposed drainage improvement works at the four villages are presented in **Figures 1.2a** to **Figures 1.2d**.

# 1.4 Construction Works Programme and Construction Works Area

1.4.1 The construction works commenced on 20 February 2024. The construction works programme and the construction works area of the Project are shown in **Appendix 1.1** and **Figure 1.1** respectively. A summary of construction activities undertaken during this reporting period is presented below: