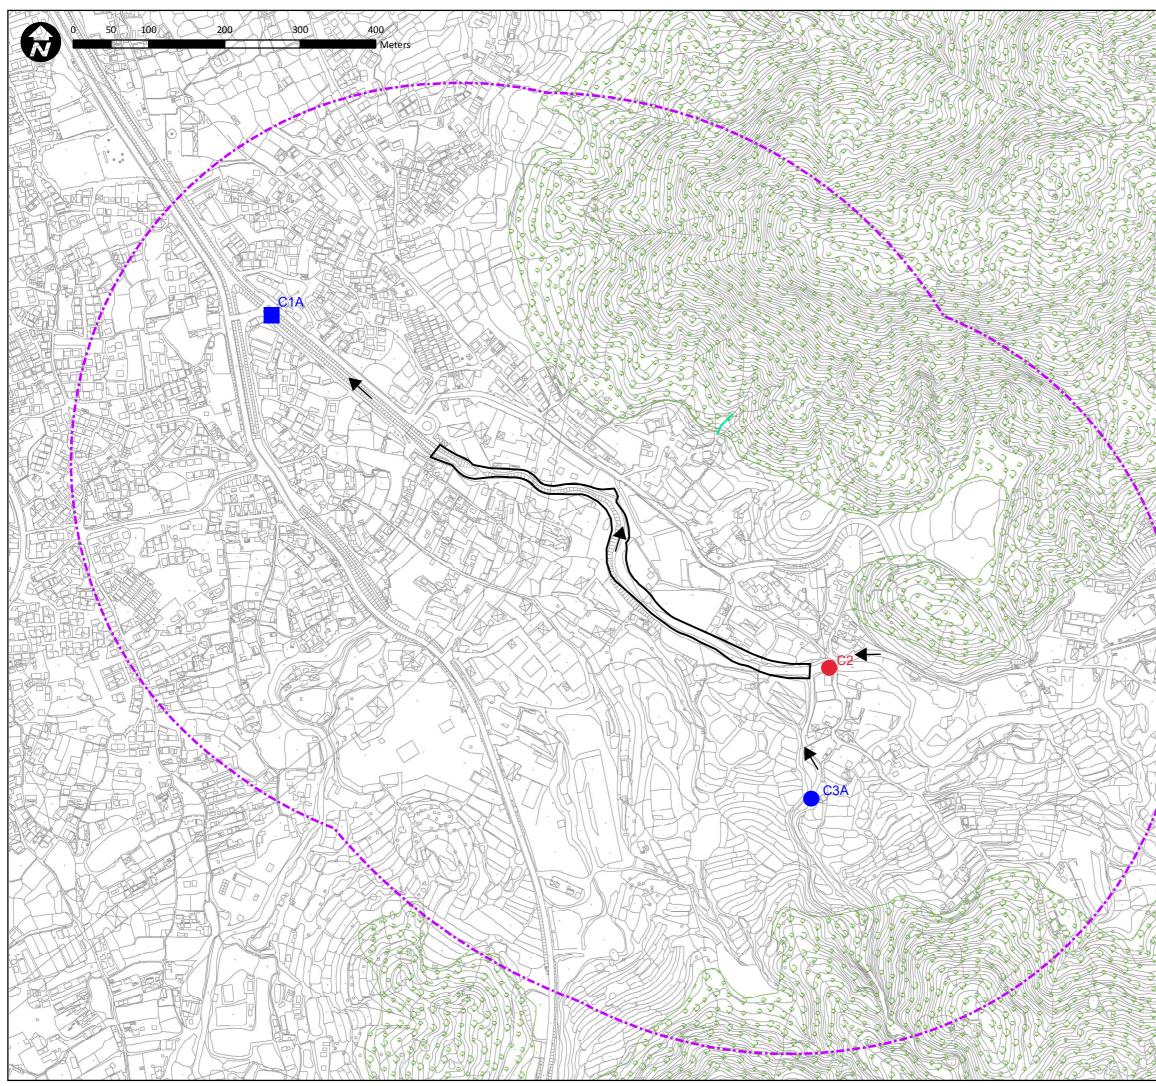

### 2.2 Monitoring Location

2.2.1 Impact water quality monitoring was conducted at 6 monitoring stations which is summarized in Table 2.1. The location of water quality monitoring stations is shown in Figure 2.1a to Figure 2.1d.

| Stroom | Monitoring         | -       | es (HK Grid) | Remarks                              |
|--------|--------------------|---------|--------------|--------------------------------------|
| Stream | ID                 | Easting | Northing     | Remarks                              |
|        | C1A <sup>(1)</sup> | 821702  | 831945       | Alternative Impact Monitoring Point  |
| SSNV   | C2                 | 822459  | 831470       | Control Monitoring Point             |
|        | C3A (2)            | 822413  | 831284       | Alternative Control Monitoring Point |
| TW     | C4                 | 825497  | 830664       | Control Monitoring Point             |
|        | C5                 | 825486  | 830716       | Impact Monitoring Point              |
|        | C6                 | 827232  | 831713       | Control Monitoring Point             |
| LFT    | C7A <sup>(3)</sup> | 826865  | 832115       | Alternative Control Monitoring Point |
|        | C8                 | 826513  | 832075       | Impact Monitoring Point              |
| 110    | C9                 | 828304  | 835029       | Control Monitoring Point             |
| HC     | C10                | 827919  | 834271       | Impact Monitoring Point              |

#### Table 2.1 Summary of Impact Water Quality Monitoring Stations

Notes:

- (1) At Station C1, access to safe sampling of water is not feasible due to steep banks on both sides of the stream channel. An alternative monitoring location is proposed at Station C1A, which is about 250 m along the same stream channel downstream of Station C1 and is accessible for safe water sampling.
- (2) During the first day of baseline monitoring at Station C3, shallow water was observed, and the ET could not sample enough water for monitoring. As agreed by the ER, the Contractor, and the IEC, a new sampling location, Station C3A, was identified at about 130 m upstream and was accessible for water sampling.
- (3) For Station C7, the location is not close to the nearest, revised works boundary (about 200 m away). An alternative monitoring location is proposed at Station C7A, which is about 23 m upstream of the nearest, revised works boundary.