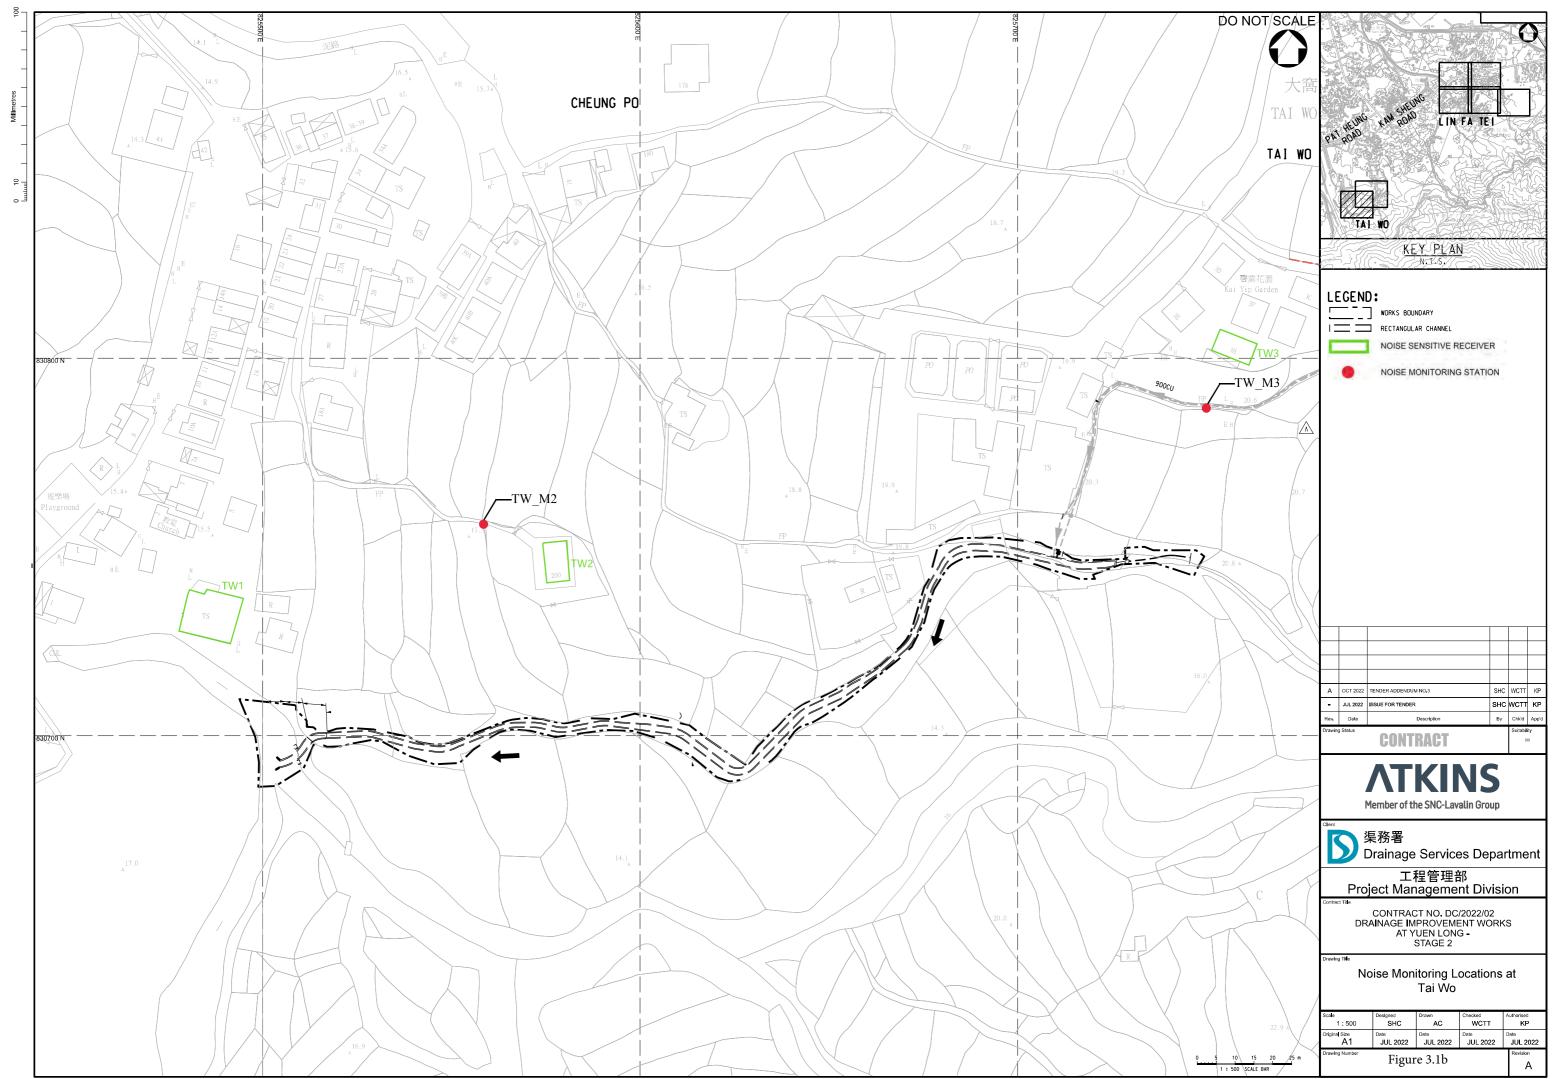

### 2.2 Monitoring Location

2.2.1 Impact water quality monitoring was conducted at 6 monitoring stations which is summarized in Table 2.1. The location of water quality monitoring stations is shown in Figure 2.1a to Figure 2.1d.

| Stroom | Monitoring         | -       | es (HK Grid) | Remarks                              |
|--------|--------------------|---------|--------------|--------------------------------------|
| Stream | ID                 | Easting | Northing     | Remarks                              |
|        | C1A <sup>(1)</sup> | 821702  | 831945       | Alternative Impact Monitoring Point  |
| SSNV   | C2                 | 822459  | 831470       | Control Monitoring Point             |
|        | C3A (2)            | 822413  | 831284       | Alternative Control Monitoring Point |
| TW     | C4                 | 825497  | 830664       | Control Monitoring Point             |
|        | C5                 | 825486  | 830716       | Impact Monitoring Point              |
|        | C6                 | 827232  | 831713       | Control Monitoring Point             |
| LFT    | C7A <sup>(3)</sup> | 826865  | 832115       | Alternative Control Monitoring Point |
|        | C8                 | 826513  | 832075       | Impact Monitoring Point              |
| 110    | C9                 | 828304  | 835029       | Control Monitoring Point             |
| HC     | C10                | 827919  | 834271       | Impact Monitoring Point              |

#### Table 2.1 Summary of Impact Water Quality Monitoring Stations

Notes:

- (1) At Station C1, access to safe sampling of water is not feasible due to steep banks on both sides of the stream channel. An alternative monitoring location is proposed at Station C1A, which is about 250 m along the same stream channel downstream of Station C1 and is accessible for safe water sampling.
- (2) During the first day of baseline monitoring at Station C3, shallow water was observed, and the ET could not sample enough water for monitoring. As agreed by the ER, the Contractor, and the IEC, a new sampling location, Station C3A, was identified at about 130 m upstream and was accessible for water sampling.
- (3) For Station C7, the location is not close to the nearest, revised works boundary (about 200 m away). An alternative monitoring location is proposed at Station C7A, which is about 23 m upstream of the nearest, revised works boundary.