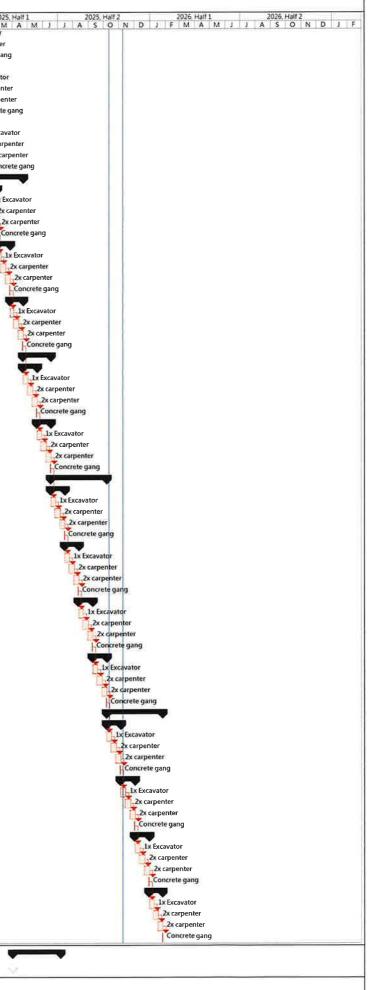

## **1.2 Construction Works Programme**

1.2.1 The construction programme and the location plan of the Project are shown in **Appendix 1.1** and **Figure 1.1** respectively. The locations of the proposed drainage improvement works at the four villages are presented in **Figures 1.2a** to **Figures 1.2d**.

# 1.4 Construction Works Programme and Construction Works Area

1.4.1 The construction works commenced on 20 February 2024. The construction works programme and the construction works area of the Project are shown in **Appendix 1.1** and **Figure 1.1** respectively. A summary of construction activities undertaken during this reporting period is presented below: