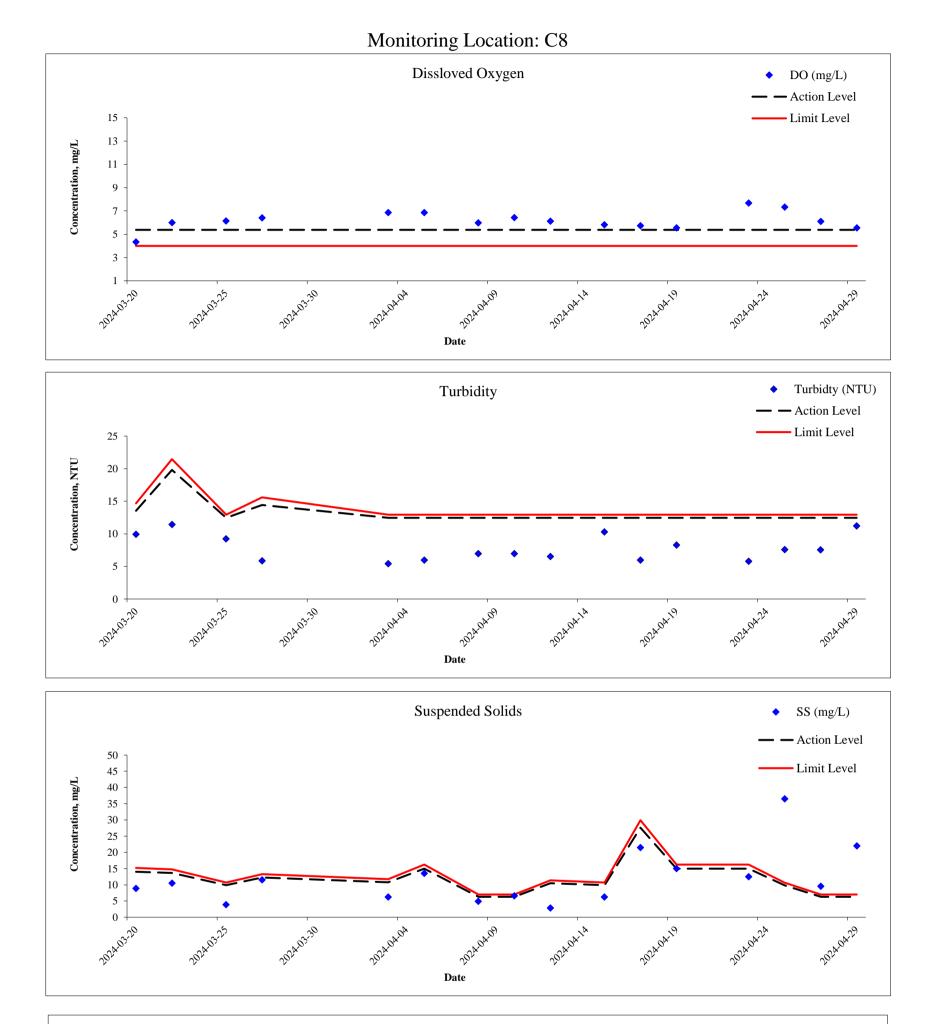

## 2.10 Results and Observations

- 2.10.1 All water quality monitoring was conducted as scheduled in the reporting month. The water quality monitoring schedule for this reporting month is shown in **Appendix 2.3**. The monitoring results and graphical presentation of water quality monitoring at the monitoring stations are shown in **Appendix 2.4**.
- 2.10.2 Two (2) action level exceedances for SS and seven (7) limit level exceedances for SS during impact water quality monitoring were recorded. After investigation, exceedances recorded on 10, 17 and 19 April 2024 were considered non-project related. Since the exceedances recorded on 23, 25, 27 and 29 April 2024 are under investigation, the results of investigation will be presented on next monthly EM&A report.

#### Water Quality

A5. All water quality monitoring was conducted as scheduled in the reporting period. Two (2) action level exceedances for SS and seven (7) limit level exceedances for SS during impact water quality monitoring were recorded. After investigation, exceedances recorded on 10, 17 and 19 April 2024 were considered non-project related. Since the exceedances recorded on 23, 25, 27 and 29 April 2024 are under investigation, the results of investigation will be presented on next monthly EM&A report.

#### **Breaches of Action and Limit Levels**

A4. Summary of the environmental exceedances of the reporting month is tabulated in Table A2.

| Environmental<br>Monitoring | Parameter   | No. of non-<br>project related<br>exceedances <sup>(1)</sup> |    | Total No. of<br>non-project<br>related<br>exceedances <sup>(1)</sup> | No. of<br>exceedances<br>related to the<br>the project <sup>(1)</sup> |    | Total No. of<br>exceedance<br>related to the<br>project <sup>(1)</sup> |
|-----------------------------|-------------|--------------------------------------------------------------|----|----------------------------------------------------------------------|-----------------------------------------------------------------------|----|------------------------------------------------------------------------|
|                             |             | AL                                                           | LL | exceedances                                                          | AL                                                                    | ĹL | project                                                                |
| Water Quality               | DO          | 0                                                            | 0  | 0                                                                    | 0                                                                     | 0  | 0                                                                      |
|                             | Turbidity   | 0                                                            | 0  | 0                                                                    | 0                                                                     | 0  | 0                                                                      |
|                             | SS          | 2                                                            | 1  | 3                                                                    | 0                                                                     | 0  | 0                                                                      |
| Noise                       | Leq(30mins) | 0                                                            | 0  | 0                                                                    | 0                                                                     | 0  | 0                                                                      |

| Table A2 Summary | of Exceedances in | the Reporting Period |
|------------------|-------------------|----------------------|
|                  |                   |                      |

Note:

(1) Only exceedances recorded on 10, 17 and 19 April 2024 is counted. Since the exceedances recorded on 23, 25, 27 and 29 April 2024 are under investigation, the results of investigation will be presented on next monthly EM&A report.