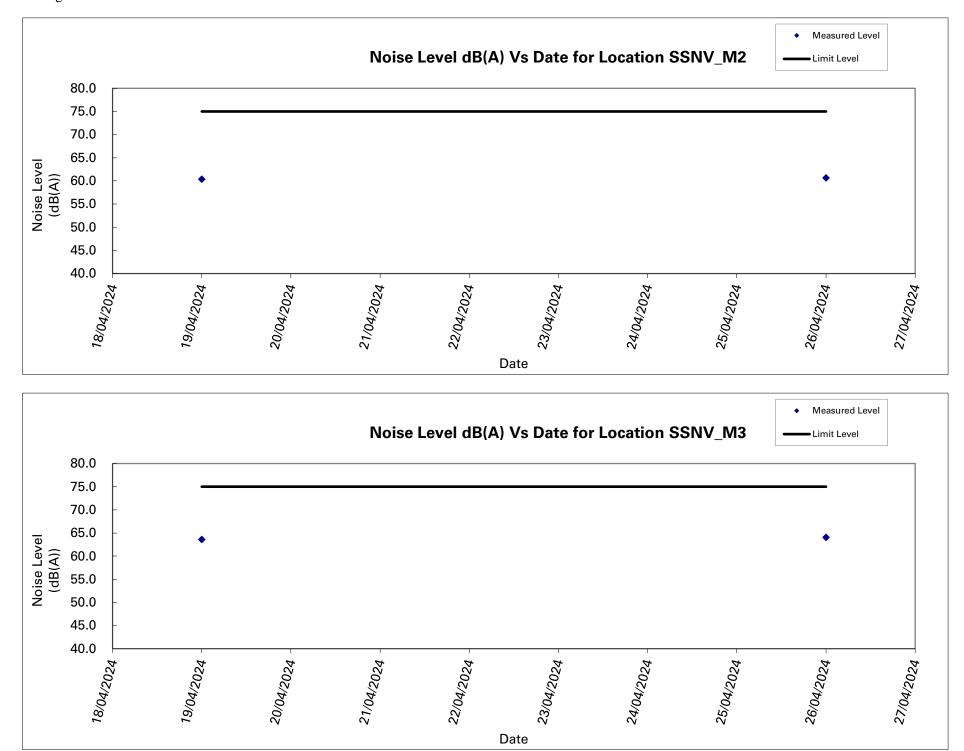

#### <u>Noise</u>

A6. No Action Level or Limit Level exceedance was recorded for construction noise monitoring in the reporting period.