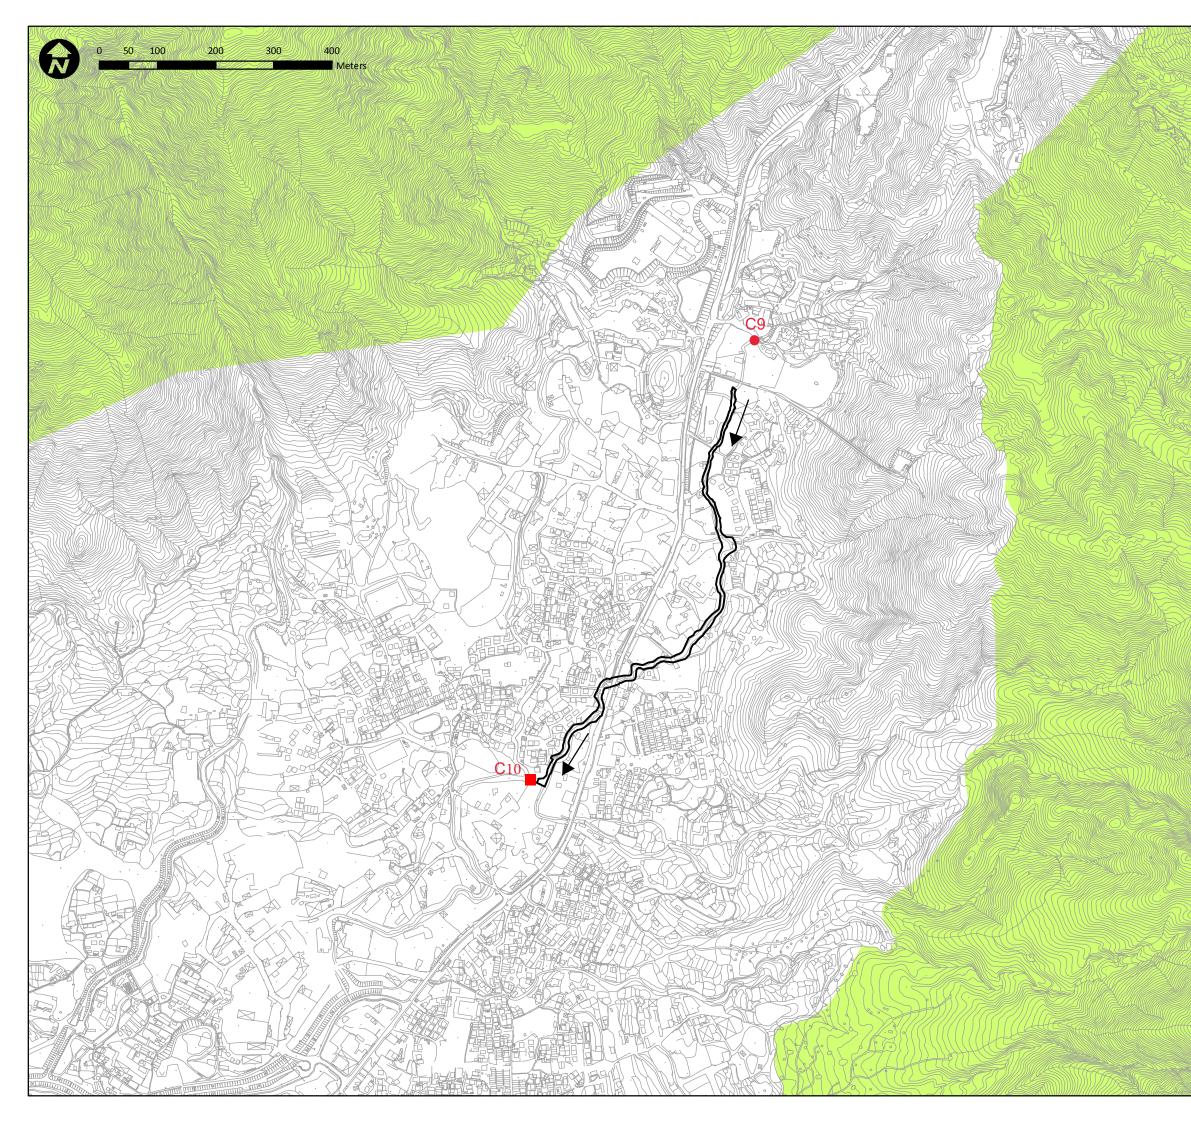

### 2.2 Monitoring Location

2.2.1 Impact water quality monitoring was conducted at 6 monitoring stations which is summarized in Table 2.1. The location of water quality monitoring stations is shown in Figure 2.1a to Figure 2.1d.

| Stroom | Monitoring         | -       | es (HK Grid) | Remarks                              |
|--------|--------------------|---------|--------------|--------------------------------------|
| Stream | ID                 | Easting | Northing     | Remarks                              |
|        | C1A <sup>(1)</sup> | 821702  | 831945       | Alternative Impact Monitoring Point  |
| SSNV   | C2                 | 822459  | 831470       | Control Monitoring Point             |
|        | C3A (2)            | 822413  | 831284       | Alternative Control Monitoring Point |
| TW     | C4                 | 825497  | 830664       | Control Monitoring Point             |
|        | C5                 | 825486  | 830716       | Impact Monitoring Point              |
|        | C6                 | 827232  | 831713       | Control Monitoring Point             |
| LFT    | C7A <sup>(3)</sup> | 826865  | 832115       | Alternative Control Monitoring Point |
|        | C8                 | 826513  | 832075       | Impact Monitoring Point              |
| 110    | C9                 | 828304  | 835029       | Control Monitoring Point             |
| HC     | C10                | 827919  | 834271       | Impact Monitoring Point              |

#### Table 2.1 Summary of Impact Water Quality Monitoring Stations

Notes:

- (1) At Station C1, access to safe sampling of water is not feasible due to steep banks on both sides of the stream channel. An alternative monitoring location is proposed at Station C1A, which is about 250 m along the same stream channel downstream of Station C1 and is accessible for safe water sampling.
- (2) During the first day of baseline monitoring at Station C3, shallow water was observed, and the ET could not sample enough water for monitoring. As agreed by the ER, the Contractor, and the IEC, a new sampling location, Station C3A, was identified at about 130 m upstream and was accessible for water sampling.
- (3) For Station C7, the location is not close to the nearest, revised works boundary (about 200 m away). An alternative monitoring location is proposed at Station C7A, which is about 23 m upstream of the nearest, revised works boundary.