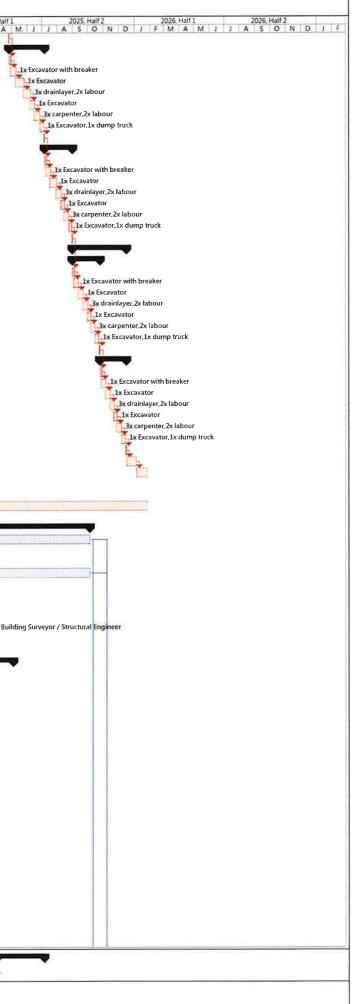

## **1.2 Construction Works Programme**

1.2.1 The construction programme and the location plan of the Project are shown in **Appendix 1.1** and **Figure 1.1** respectively. The locations of the proposed drainage improvement works at the four villages are presented in **Figures 1.2a** to **Figures 1.2d**.

# 1.4 Construction Works Programme and Construction Works Area

1.4.1 The construction works commenced on 20 February 2024. The construction works programme and the construction works area of the Project are shown in **Appendix 1.1** and **Figure 1.1** respectively. A summary of construction activities undertaken during this reporting period is presented below: